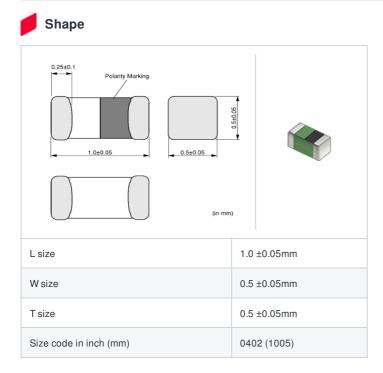

## Specifications

| Inductance                                                          | 1.5nH ±0.2nH |
|---------------------------------------------------------------------|--------------|
| Inductance test frequency                                           | 100MHz       |
| Rated current (Itemp) (Based on Temperature rise)                   | 1000mA       |
| Max. of DC resistance                                               | 0.07Ω        |
| Q (min.)                                                            | 8            |
| Q test frequency                                                    | 100MHz       |
| Self resonance frequency (min.)                                     | 6000MHz      |
| Operating temperature range (Self-temperature rise is not included) | -55~125°C    |
| Series                                                              | LQG15HS_02   |