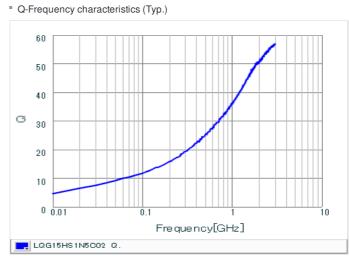

## Chart of characteristic data (The charts below may show another part number which shares its characteristics.)