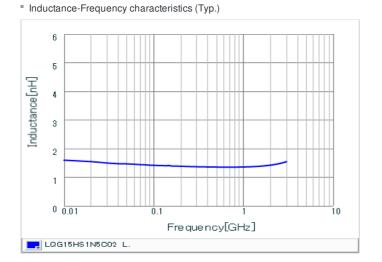

## Chart of characteristic data (The charts below may show another part number which shares its characteristics.)