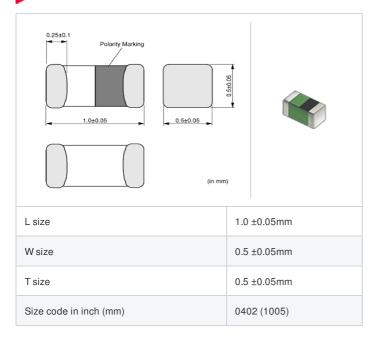

# LQG15HZ22NH02# "#" indicates a package specification code.















< List of part numbers with package codes > LQG15HZ22NH02D , LQG15HZ22NH02J , LQG15HZ22NH02B

## Shape



# References

| Packaging code | Specifications      | Minimum quantity |
|----------------|---------------------|------------------|
| D              | ф180mm Paper taping | 10000            |
| J              | ф330mm Paper taping | 50000            |
| В              | Packing in bulk     | 1000             |

| Mass (Typ.) |        |
|-------------|--------|
| 1 piece     | 0.001g |

## **Specifications**

| Inductance                                                          | 22nH ±3%   |
|---------------------------------------------------------------------|------------|
| Inductance test frequency                                           | 100MHz     |
| Rated current (Itemp) (Based on Temperature rise)                   | 350mA      |
| Max. of DC resistance