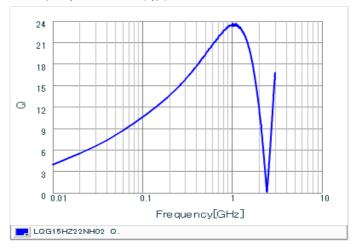

#### Chart of characteristic data (The charts below may show another part number which shares its characteristics.)

Inductance-Frequency characteristics (Typ.)

Q-Frequency characteristics (Typ.)

2 of 2

<sup>1.</sup> This datasheet is downloaded from the website of Murata Manufacturing Co., Ltd. Therefore, it's specifications are subject to change or our products in it may be discontinued without advance notice. Please check with our sales representatives or product engineers before ordering.