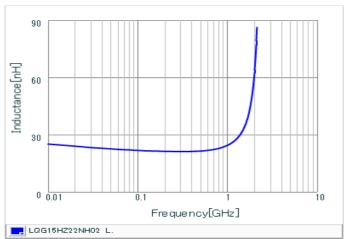

#### Chart of characteristic data (The charts below may show another part number which shares its characteristics.)

Inductance-Frequency characteristics (Typ.)

Q-Frequency characteristics (Typ.)

2 of 2

<sup>1.</sup> This datasheet is downloaded from the website of Murata Manufacturing Co., Ltd. Therefore, it's specifications are subject to change or our products in it may be discontinued without advance notice. Please check with our sales representatives or product engineers before ordering.