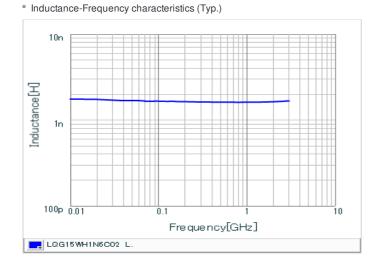

### Specifications

| Inductance                                                          | 1.6nH ±0.2nH |
|---------------------------------------------------------------------|--------------|
| Inductance test frequency                                           | 100MHz       |
| Rated current (Itemp) (Based on Temperature rise)                   | 1000mA       |
| Max. of DC resistance                                               | 0.04Ω        |
| Q (min.)                                                            | 23           |
| Q test frequency                                                    | 250MHz       |
| Self resonance frequency (min.)                                     | 10000MHz     |
| Operating temperature range (Self-temperature rise is not included) | -55∼125°C    |
| Series                                                              | LQG15WH_02   |

## Chart of characteristic data (The charts below may show another part number which shares its characteristics.)

Q-Frequency characteristics (Typ.)