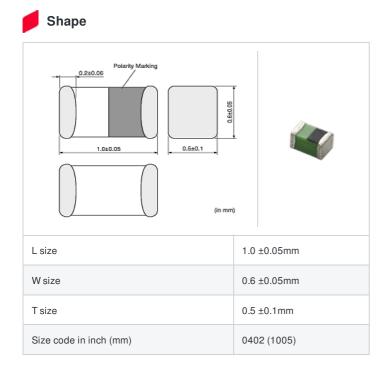

### Specifications

| Inductance                                                          | 1.6nH ±0.2nH |
|---------------------------------------------------------------------|--------------|
| Inductance test frequency                                           | 100MHz       |
| Rated current (Itemp) (Based on Temperature rise)                   | 1000mA       |
| Max. of DC resistance                                               | 0.04Ω        |
| Q (min.)                                                            | 23           |
| Q test frequency                                                    | 250MHz       |
| Self resonance frequency (min.)                                     | 10000MHz     |
| Operating temperature range (Self-temperature rise is not included) | -55∼125°C    |
| Series                                                              | LQG15WH_02   |