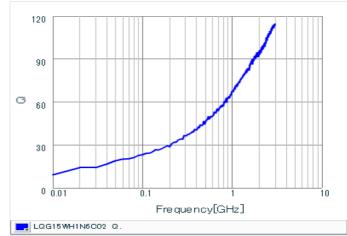

### Specifications

| Inductance                                                          | 1.6nH ±0.2nH |
|---------------------------------------------------------------------|--------------|
| Inductance test frequency                                           | 100MHz       |
| Rated current (Itemp) (Based on Temperature rise)                   | 1000mA       |
| Max. of DC resistance                                               | 0.04Ω        |
| Q (min.)                                                            | 23           |
| Q test frequency                                                    | 250MHz       |
| Self resonance frequency (min.)                                     | 10000MHz     |
| Operating temperature range (Self-temperature rise is not included) | -55∼125°C    |
| Series                                                              | LQG15WH_02   |

## Chart of characteristic data (The charts below may show another part number which shares its characteristics.)

Q-Frequency characteristics (Typ.)