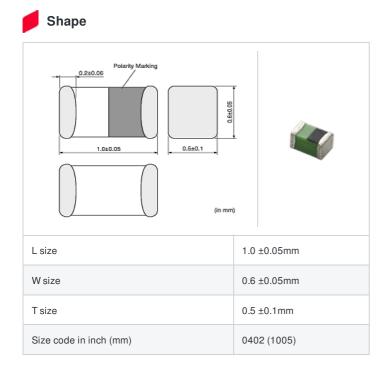

### Specifications

| Inductance                                                          | 8.2nH ±3%  |
|---------------------------------------------------------------------|------------|
| Inductance test frequency                                           | 100MHz     |
| Rated current (Itemp) (Based on Temperature rise)                   | 550mA      |
| Max. of DC resistance                                               | 0.16Ω      |
| Q (min.)                                                            | 23         |
| Q test frequency                                                    | 250MHz     |
| Self resonance frequency (min.)                                     | 3600MHz    |
| Operating temperature range (Self-temperature rise is not included) | -55~125°C  |
| Series                                                              | LQG15WH_02 |