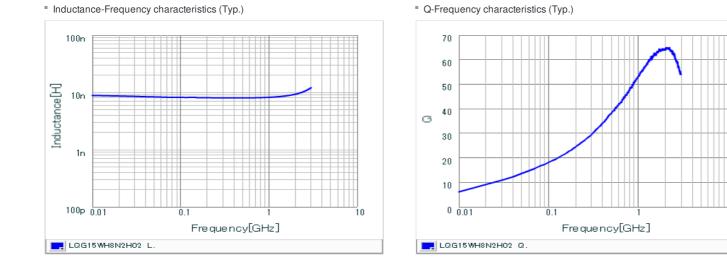

## Chart of characteristic data (The charts below may show another part number which shares its characteristics.)

### Specifications

| Inductance                                                          | 8.2nH ±3%  |
|---------------------------------------------------------------------|------------|
| Inductance test frequency                                           | 100MHz     |
| Rated current (Itemp) (Based on Temperature rise)                   | 550mA      |
| Max. of DC resistance                                               | 0.16Ω      |
| Q (min.)                                                            | 23         |
| Q test frequency                                                    | 250MHz     |
| Self resonance frequency (min.)                                     | 3600MHz    |
| Operating temperature range (Self-temperature rise is not included) | -55~125°C  |
| Series                                                              | LQG15WH_02 |