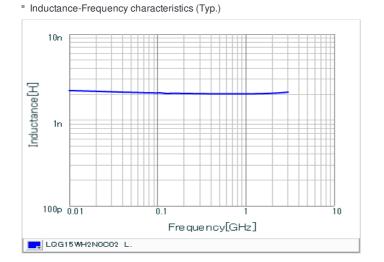

### Specifications

| Inductance                                                          | 2.0nH ±0.2nH |
|---------------------------------------------------------------------|--------------|
| Inductance test frequency                                           | 100MHz       |
| Rated current (Itemp) (Based on Temperature rise)                   | 1000mA       |
| Max. of DC resistance                                               | 0.05Ω        |
| Q (min.)                                                            | 23           |
| Q test frequency                                                    | 250MHz       |
| Self resonance frequency (min.)                                     | 8000MHz      |
| Operating temperature range (Self-temperature rise is not included) | -55~125°C    |
| Series                                                              | LQG15WH_02   |

## Chart of characteristic data (The charts below may show another part number which shares its characteristics.)

Q-Frequency characteristics (Typ.)