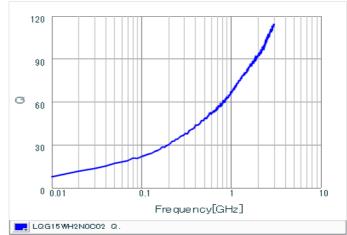

### Specifications

| Inductance                                                          | 2.0nH ±0.2nH |
|---------------------------------------------------------------------|--------------|
| Inductance test frequency                                           | 100MHz       |
| Rated current (Itemp) (Based on Temperature rise)                   | 1000mA       |
| Max. of DC resistance                                               | 0.05Ω        |
| Q (min.)                                                            | 23           |
| Q test frequency                                                    | 250MHz       |
| Self resonance frequency (min.)                                     | 8000MHz      |
| Operating temperature range (Self-temperature rise is not included) | -55~125°C    |
| Series                                                              | LQG15WH_02   |

## Chart of characteristic data (The charts below may show another part number which shares its characteristics.)

Q-Frequency characteristics (Typ.)