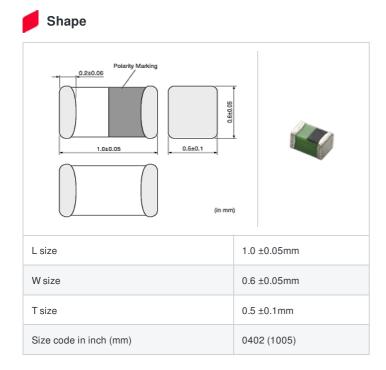

### Specifications

| Inductance                                                          | 2.0nH ±0.2nH |
|---------------------------------------------------------------------|--------------|
| Inductance test frequency                                           | 100MHz       |
| Rated current (Itemp) (Based on Temperature rise)                   | 1000mA       |
| Max. of DC resistance                                               | 0.05Ω        |
| Q (min.)                                                            | 23           |
| Q test frequency                                                    | 250MHz       |
| Self resonance frequency (min.)                                     | 8000MHz      |
| Operating temperature range (Self-temperature rise is not included) | -55~125°C    |
| Series                                                              | LQG15WH_02   |