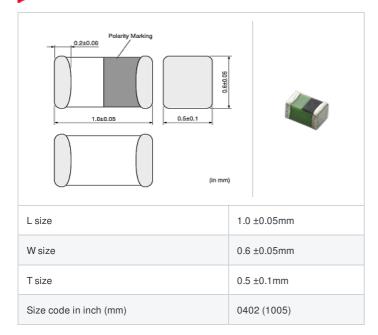

# LQG15WZ10NJ02# "#" indicates a package specification code.















< List of part numbers with package codes > LQG15WZ10NJ02D , LQG15WZ10NJ02J , LQG15WZ10NJ02B

### Shape



## References

| Packaging code | Specifications      | Minimum quantity |
|----------------|---------------------|------------------|
| D              | ф180mm Paper taping | 10000            |
| J              | ф330mm Paper taping | 40000            |
| В              | Packing in bulk     | 100              |

| Mass (Typ.) |        |
|-------------|--------|
| 1 piece     | 0.001g |

#### **Specifications**

| Inductance                                                          | 10nH ±5%   |
|---------------------------------------------------------------------|------------|
| Inductance test frequency                                           | 100MHz     |
| Rated current (Itemp) (Based on Temperature rise)                   | 500mA      |
| Max. of DC resistance