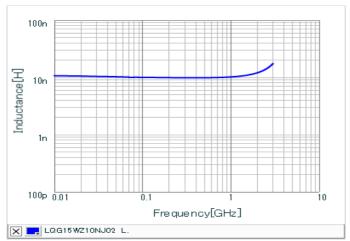

#### Chart of characteristic data (The charts below may show another part number which shares its characteristics.)

Inductance-Frequency characteristics (Typ.)

Q-Frequency characteristics (Typ.)

2 of 2

1. This datasheet is downloaded from the website of Murata Manufacturing Co., Ltd. Therefore, it's specifications are subject to change or our products in it may be discontinued without advance notice. Please check with our sales representatives or product engineers before ordering.