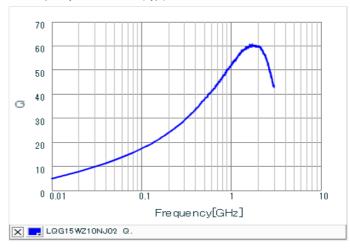

#### Chart of characteristic data (The charts below may show another part number which shares its characteristics.)

Inductance-Frequency characteristics (Typ.)

Q-Frequency characteristics (Typ.)

2 of 2

1. This datasheet is downloaded from the website of Murata Manufacturing Co., Ltd. Therefore, it's specifications are subject to change or our products in it may be discontinued without advance notice. Please check with our sales representatives or product engineers before ordering.