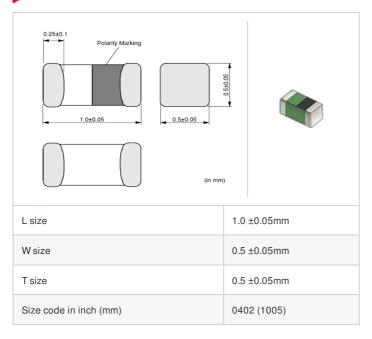

## LQG15HZ6N2C02# "#" indicates a package specification code.

< List of part numbers with package codes > LQG15HZ6N2C02D , LQG15HZ6N2C02J , LQG15HZ6N2C02B

## Shape

| Packaging code | Specifications      | Minimum quantity |
|----------------|---------------------|------------------|
| D              | ф180mm Paper taping | 10000            |
| J              | ф330mm Paper taping | 50000            |
| В              | Packing in bulk     | 1000             |

|         | Mass (Typ.) |        |
|---------|-------------|--------|
| 1 piece |             | 0.001g |

## **Specifications**

| Inductance                                                          | 6.2nH ±0.2nH |
|---------------------------------------------------------------------|--------------|
| Inductance test frequency                                           | 100MHz       |
| Rated current (Itemp) (Based on Temperature rise)                   | 600mA        |
| Max. of DC resistance                                               | 0.20Ω        |
| Q (min.)                                                            | 8            |
| Q test frequency                                                    | 100MHz       |
| Self resonance frequency (min.)                                     | 4500MHz      |
| Operating temperature range (Self-temperature rise is not included) | -55∼125°C    |
| Series                                                              | LQG15HZ_02   |