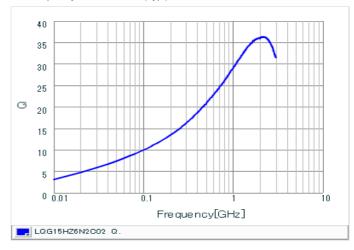

## Chart of characteristic data (The charts below may show another part number which shares its characteristics.)

Inductance-Frequency characteristics (Typ.)

Q-Frequency characteristics (Typ.)

2 of 2

<sup>1.</sup> This datasheet is downloaded from the website of Murata Manufacturing Co., Ltd. Therefore, it's specifications are subject to change or our products in it may be discontinued without advance notice. Please check with our sales representatives or product engineers before ordering.