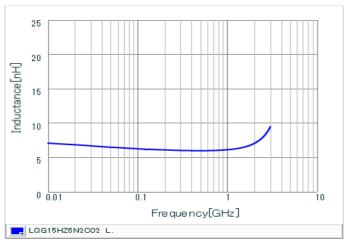

## Chart of characteristic data (The charts below may show another part number which shares its characteristics.)

Inductance-Frequency characteristics (Typ.)

Q-Frequency characteristics (Typ.)

2 of 2

<sup>1.</sup> This datasheet is downloaded from the website of Murata Manufacturing Co., Ltd. Therefore, it's specifications are subject to change or our products in it may be discontinued without advance notice. Please check with our sales representatives or product engineers before ordering.