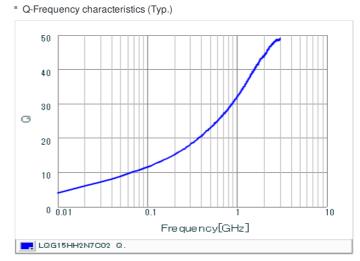

## Chart of characteristic data (The charts below may show another part number which shares its characteristics.)