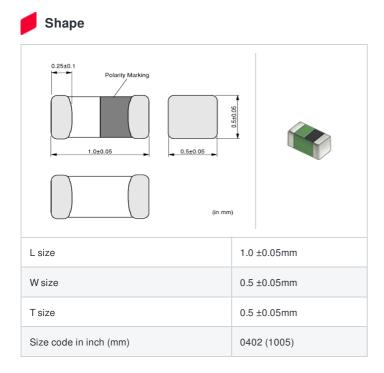

## Specifications

| Inductance                                                          | 2.7nH ±0.2nH |
|---------------------------------------------------------------------|--------------|
| Inductance test frequency                                           | 100MHz       |
| Rated current (Itemp) (Based on Temperature rise)                   | 800mA        |
| Max. of DC resistance                                               | 0.12Ω        |
| Q (min.)                                                            | 8            |
| Q test frequency                                                    | 100MHz       |
| Self resonance frequency (min.)                                     | 6000MHz      |
| Operating temperature range (Self-temperature rise is not included) | -55~125°C    |
| Series                                                              | LQG15HH_02   |