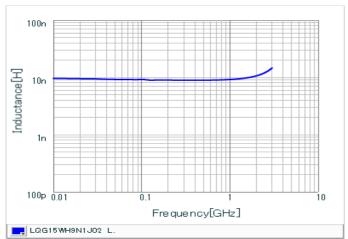

#### Chart of characteristic data (The charts below may show another part number which shares its characteristics.)

Inductance-Frequency characteristics (Typ.)

Q-Frequency characteristics (Typ.)

2 of 2

<sup>1.</sup> This datasheet is downloaded from the website of Murata Manufacturing Co., Ltd. Therefore, it's specifications are subject to change or our products in it may be discontinued without advance notice. Please check with our sales representatives or product engineers before ordering.