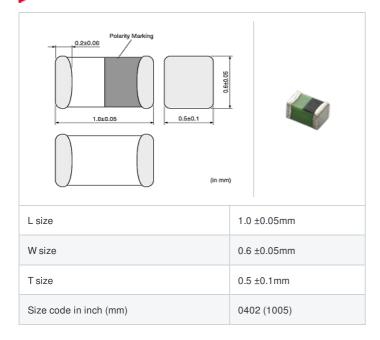

# LQG15WH9N1J02# "#" indicates a package specification code.

















< List of part numbers with package codes > LQG15WH9N1J02D , LQG15WH9N1J02J , LQG15WH9N1J02B

## Shape



# References

| Packaging code | Specifications      | Minimum quantity |
|----------------|---------------------|------------------|
| D              | ф180mm Paper taping | 10000            |
| J              | ф330mm Paper taping | 40000            |
| В              | Packing in bulk     | 100              |

| Mass (Typ.) |        |
|-------------|--------|
| 1 piece     | 0.001g |

## **Specifications**

| Inductance                                                          | 9.1nH ±5%  |
|---------------------------------------------------------------------|------------|
| Inductance test frequency                                           | 100MHz     |
| Rated current (Itemp) (Based on Temperature rise)                   | 550mA      |
| Max. of DC resistance