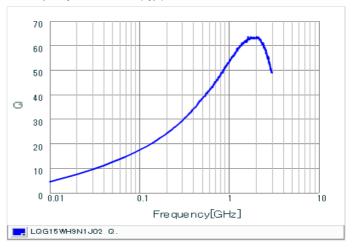

#### Chart of characteristic data (The charts below may show another part number which shares its characteristics.)

Inductance-Frequency characteristics (Typ.)

Q-Frequency characteristics (Typ.)

2 of 2

<sup>1.</sup> This datasheet is downloaded from the website of Murata Manufacturing Co., Ltd. Therefore, it's specifications are subject to change or our products in it may be discontinued without advance notice. Please check with our sales representatives or product engineers before ordering.