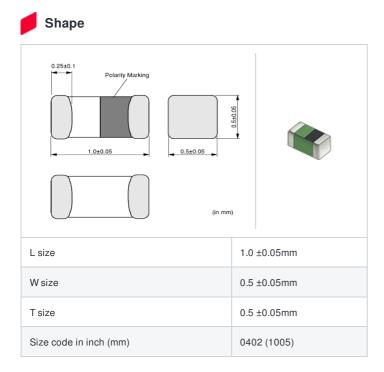

muRata Inductor Data Sheet

Power-train an AEC-Q200 Cmax. Multi-layer Refli RoHS REACH In Production

< List of part numbers with package codes >

LQG15HH7N5H02D , LQG15HH7N5H02J , LQG15HH7N5H02B

| J | References |
|---|------------|

## Specifications

| Inductance                                                          | 7.5nH ±3%  |
|---------------------------------------------------------------------|------------|
| Inductance test frequency                                           | 100MHz     |
| Rated current (Itemp) (Based on Temperature rise)                   | 550mA      |
| Max. of DC resistance                                               | 0.24Ω      |
| Q (min.)                                                            | 8          |
| Q test frequency                                                    | 100MHz     |
| Self resonance frequency (min.)                                     | 4200MHz    |
| Operating temperature range (Self-temperature rise is not included) | -55~125°C  |
| Series                                                              | LQG15HH_02 |