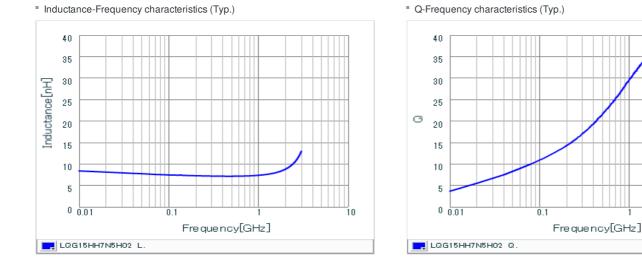

## Chart of characteristic data (The charts below may show another part number which shares its characteristics.)

2 of 2

0