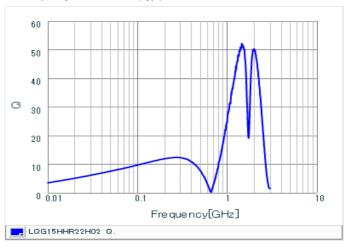

#### Chart of characteristic data (The charts below may show another part number which shares its characteristics.)

Inductance-Frequency characteristics (Typ.)

Q-Frequency characteristics (Typ.)

2 of 2

<sup>1.</sup> This datasheet is downloaded from the website of Murata Manufacturing Co., Ltd. Therefore, it's specifications are subject to change or our products in it may be discontinued without advance notice. Please check with our sales representatives or product engineers before ordering.