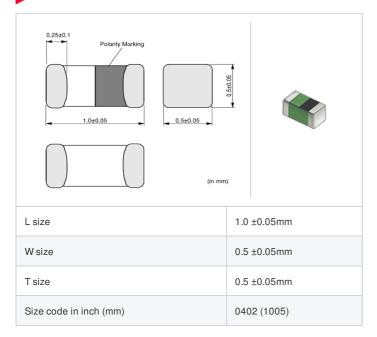

# LQG15HHR22H02# "#" indicates a package specification code.















< List of part numbers with package codes > LQG15HHR22H02D , LQG15HHR22H02J , LQG15HHR22H02B

## Shape



# References

| Packaging code | Specifications      | Minimum quantity |
|----------------|---------------------|------------------|
| D              | ф180mm Paper taping | 10000            |
| J              | ф330mm Paper taping | 50000            |
| В              | Packing in bulk     | 1000             |

|         | Mass (Typ.) |        |
|---------|-------------|--------|
| 1 piece |             | 0.001g |

## **Specifications**

| Inductance                                                          | 220nH ±3%  |
|---------------------------------------------------------------------|------------|
| Inductance test frequency                                           | 100MHz     |
| Rated current (Itemp) (Based on Temperature rise)                   | 120mA      |
| Max. of DC r