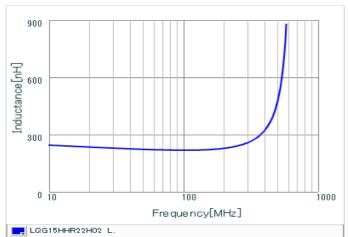

#### Chart of characteristic data (The charts below may show another part number which shares its characteristics.)

Inductance-Frequency characteristics (Typ.)

Q-Frequency characteristics (Typ.)

2 of 2

<sup>1.</sup> This datasheet is downloaded from the website of Murata Manufacturing Co., Ltd. Therefore, it's specifications are subject to change or our products in it may be discontinued without advance notice. Please check with our sales representatives or product engineers before ordering.