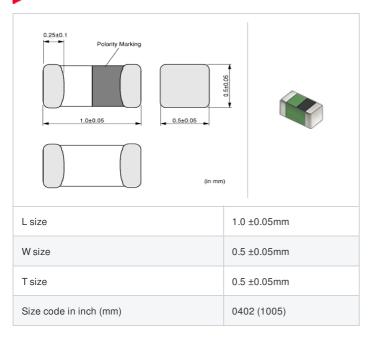

## LQG15HN5N1C02# "#" indicates a package specification code.

< List of part numbers with package codes > LQG15HN5N1C02D , LQG15HN5N1C02J , LQG15HN5N1C02B

## Shape

| Packaging code | Specifications      | Minimum quantity |
|----------------|---------------------|------------------|
| D              | ф180mm Paper taping | 10000            |
| J              | ф330mm Paper taping | 50000            |
| В              | Packing in bulk     | 1000             |