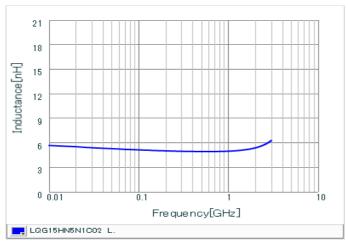

## Chart of characteristic data (The charts below may show another part number which shares its characteristics.)

Inductance-Frequency characteristics (Typ.)

Q-Frequency characteristics (Typ.)

2 of 2

<sup>1.</sup> This datasheet is downloaded from the website of Murata Manufacturing Co., Ltd. Therefore, it's specifications are subject to change or our products in it may be discontinued without advance notice. Please check with our sales representatives or product engineers before ordering.