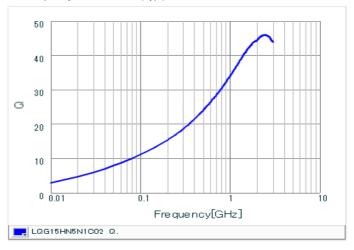

## Chart of characteristic data (The charts below may show another part number which shares its characteristics.)

Inductance-Frequency characteristics (Typ.)

Q-Frequency characteristics (Typ.)

2 of 2

<sup>1.</sup> This datasheet is downloaded from the website of Murata Manufacturing Co., Ltd. Therefore, it's specifications are subject to change or our products in it may be discontinued without advance notice. Please check with our sales representatives or product engineers before ordering.