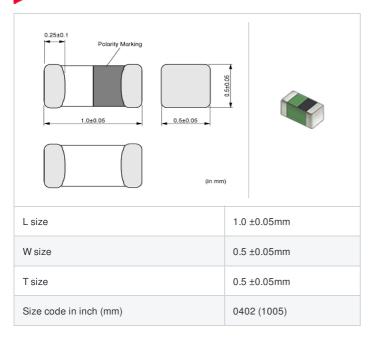

## Shape

| Packaging code | Specifications      | Minimum quantity |
|----------------|---------------------|------------------|
| D              | ф180mm Paper taping | 10000            |
| J              | ф330mm Paper taping | 50000            |
| В              | Packing in bulk     | 1000             |