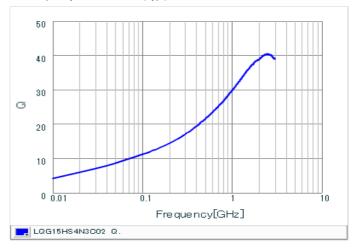

## Chart of characteristic data (The charts below may show another part number which shares its characteristics.)

Inductance-Frequency characteristics (Typ.)

Q-Frequency characteristics (Typ.)

2 of 2

<sup>1.</sup> This datasheet is downloaded from the website of Murata Manufacturing Co., Ltd. Therefore, it's specifications are subject to change or our products in it may be discontinued without advance notice. Please check with our sales representatives or product engineers before ordering.