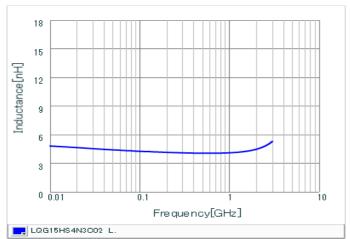

## Chart of characteristic data (The charts below may show another part number which shares its characteristics.)

Inductance-Frequency characteristics (Typ.)

Q-Frequency characteristics (Typ.)

2 of 2

<sup>1.</sup> This datasheet is downloaded from the website of Murata Manufacturing Co., Ltd. Therefore, it's specifications are subject to change or our products in it may be discontinued without advance notice. Please check with our sales representatives or product engineers before ordering.