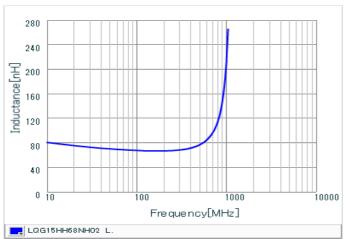

#### Chart of characteristic data (The charts below may show another part number which shares its characteristics.)

Inductance-Frequency characteristics (Typ.)

Q-Frequency characteristics (Typ.)

2 of 2

1. This datasheet is downloaded from the website of Murata Manufacturing Co., Ltd. Therefore, it's specifications are subject to change or our products in it may be discontinued without advance notice. Please check with our sales representatives or product engineers before ordering.