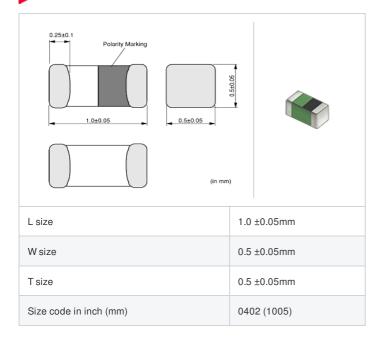

### Shape

## References

| Packaging code | Specifications      | Minimum quantity |
|----------------|---------------------|------------------|
| D              | ф180mm Paper taping | 10000            |
| J              | ф330mm Paper taping | 50000            |
| В              | Packing in bulk     | 1000             |