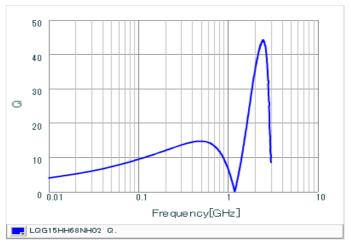

#### Chart of characteristic data (The charts below may show another part number which shares its characteristics.)

Inductance-Frequency characteristics (Typ.)

Q-Frequency characteristics (Typ.)

2 of 2

1. This datasheet is downloaded from the website of Murata Manufacturing Co., Ltd. Therefore, it's specifications are subject to change or our products in it may be discontinued without advance notice. Please check with our sales representatives or product engineers before ordering.