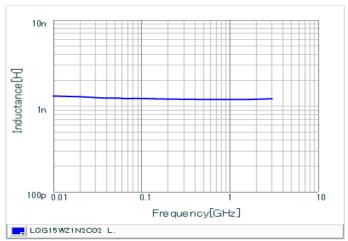

#### Chart of characteristic data (The charts below may show another part number which shares its characteristics.)

Inductance-Frequency characteristics (Typ.)

Q-Frequency characteristics (Typ.)

2 of 2

1. This datasheet is downloaded from the website of Murata Manufacturing Co., Ltd. Therefore, it's specifications are subject to change or our products in it may be discontinued without advance notice. Please check with our sales representatives or product engineers before ordering.