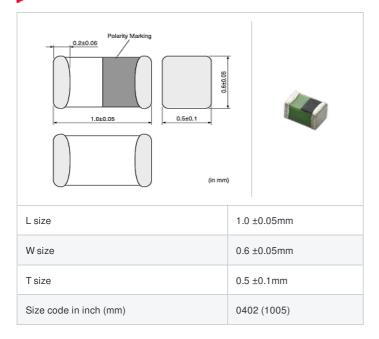

# LQG15WZ1N2C02# "#" indicates a package specification code.

















< List of part numbers with package codes > LQG15WZ1N2C02D , LQG15WZ1N2C02J , LQG15WZ1N2C02B

## Shape



# References

| Packaging code | Specifications      | Minimum quantity |
|----------------|---------------------|------------------|
| D              | ф180mm Paper taping | 10000            |
| J              | ф330mm Paper taping | 40000            |
| В              | Packing in bulk     | 100              |

| Mass (Typ.) |        |
|-------------|--------|
| 1 piece     | 0.001g |

## **Specifications**

| Inductance                                                          | 1.2nH ±0.2nH |
|---------------------------------------------------------------------|--------------|
| Inductance test frequency                                           | 100MHz       |
| Rated current (Itemp) (Based on Temperature rise)                   | 1200mA       |
| Max. of DC resistance