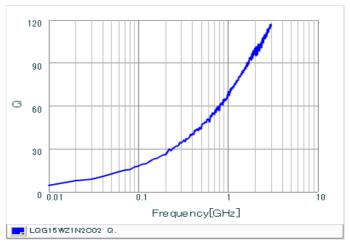

#### Chart of characteristic data (The charts below may show another part number which shares its characteristics.)

Inductance-Frequency characteristics (Typ.)

Q-Frequency characteristics (Typ.)

2 of 2

1. This datasheet is downloaded from the website of Murata Manufacturing Co., Ltd. Therefore, it's specifications are subject to change or our products in it may be discontinued without advance notice. Please check with our sales representatives or product engineers before ordering.