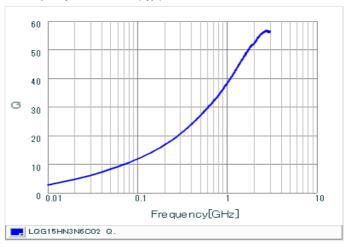

#### Chart of characteristic data (The charts below may show another part number which shares its characteristics.)

Inductance-Frequency characteristics (Typ.)

2 of 2

<sup>1.</sup> This datasheet is downloaded from the website of Murata Manufacturing Co., Ltd. Therefore, it's specifications are subject to change or our products in it may be discontinued without advance notice. Please check with our sales representatives or product engineers before ordering.