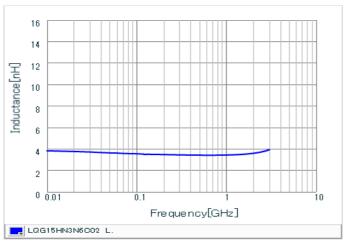

#### Chart of characteristic data (The charts below may show another part number which shares its characteristics.)

Inductance-Frequency characteristics (Typ.)

2 of 2

<sup>1.</sup> This datasheet is downloaded from the website of Murata Manufacturing Co., Ltd. Therefore, it's specifications are subject to change or our products in it may be discontinued without advance notice. Please check with our sales representatives or product engineers before ordering.