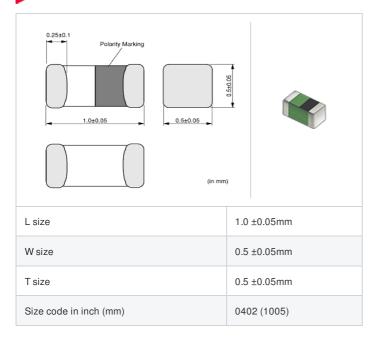

## Shape

| Mass (Typ.) |        |
|-------------|--------|
| 1 piece     | 0.001g |