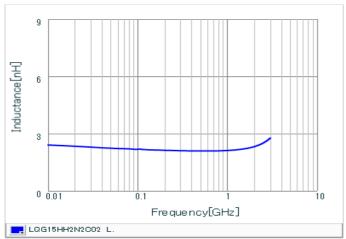

#### Chart of characteristic data (The charts below may show another part number which shares its characteristics.)

Inductance-Frequency characteristics (Typ.)

Q-Frequency characteristics (Typ.)

2 of 2

<sup>1.</sup> This datasheet is downloaded from the website of Murata Manufacturing Co., Ltd. Therefore, it's specifications are subject to change or our products in it may be discontinued without advance notice. Please check with our sales representatives or product engineers before ordering.