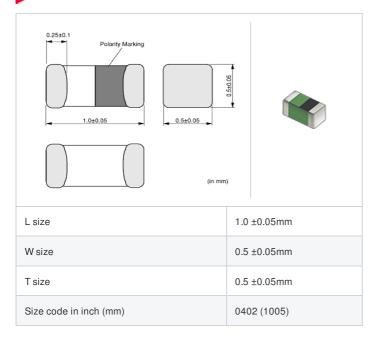

# LQG15HH2N2C02# "#" indicates a package specification code.















< List of part numbers with package codes > LQG15HH2N2C02D , LQG15HH2N2C02J , LQG15HH2N2C02B

## Shape



# References

| Packaging code | Specifications      | Minimum quantity |
|----------------|---------------------|------------------|
| D              | ф180mm Paper taping | 10000            |
| J              | ф330mm Paper taping | 50000            |
| В              | Packing in bulk     | 1000             |

| Mass (Typ.) |        |
|-------------|--------|
| 1 piece     | 0.001g |

## **Specifications**

| Inductance                                                          | 2.2nH ±0.2nH |
|---------------------------------------------------------------------|--------------|
| Inductance test frequency                                           | 100MHz       |
| Rated current (Itemp) (Based on Temperature rise)                   | 900mA        |
| Max. of DC resistance