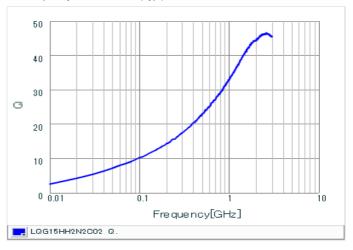

#### Chart of characteristic data (The charts below may show another part number which shares its characteristics.)

Inductance-Frequency characteristics (Typ.)

Q-Frequency characteristics (Typ.)

2 of 2

<sup>1.</sup> This datasheet is downloaded from the website of Murata Manufacturing Co., Ltd. Therefore, it's specifications are subject to change or our products in it may be discontinued without advance notice. Please check with our sales representatives or product engineers before ordering.