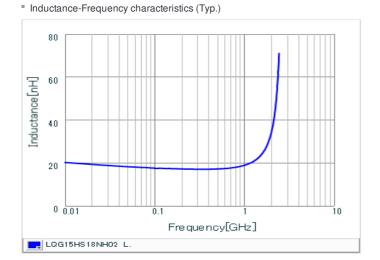

# Chart of characteristic data (The charts below may show another part number which shares its characteristics.)