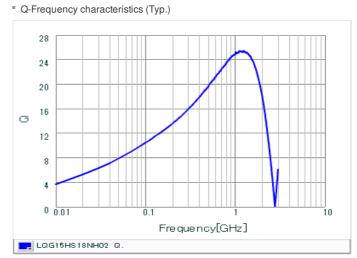

# Chart of characteristic data (The charts below may show another part number which shares its characteristics.)