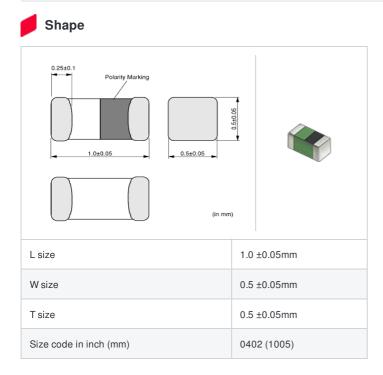

## Specifications

| Inductance                                                          | 18nH ±3%   |
|---------------------------------------------------------------------|------------|
| Inductance test frequency                                           | 100MHz     |
| Rated current (Itemp) (Based on Temperature rise)                   | 400mA      |
| Max. of DC resistance                                               | 0.36Ω      |
| Q (min.)                                                            | 8          |
| Q test frequency                                                    | 100MHz     |
| Self resonance frequency (min.)                                     | 2200MHz    |
| Operating temperature range (Self-temperature rise is not included) | -55~125°C  |
| Series                                                              | LQG15HS_02 |