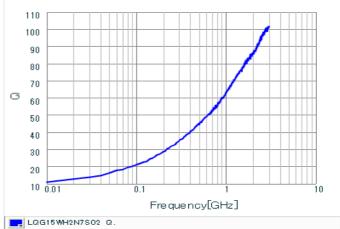

## Chart of characteristic data (The charts below may show another part number which shares its characteristics.)

Q-Frequency characteristics (Typ.)

Inductance-Frequency characteristics (Typ.)