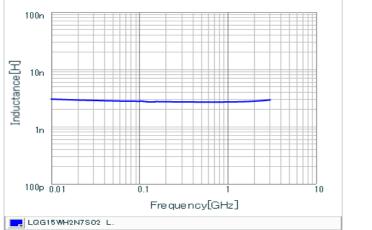

## Chart of characteristic data (The charts below may show another part number which shares its characteristics.)

Q-Frequency characteristics (Typ.)

Inductance-Frequency characteristics (Typ.)