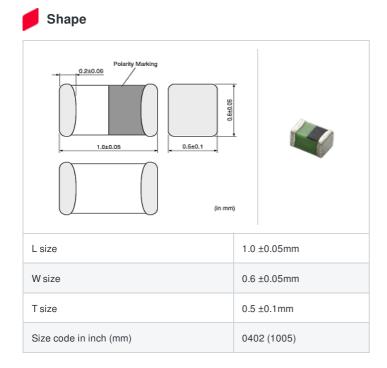

muRata Inductor Data Sheet

Power-train and Q200 Cmax. Multi-train and Q200 Cmax. RoHS REACH In Production

< List of part numbers with package codes >

LQG15WH2N7S02D , LQG15WH2N7S02J , LQG15WH2N7S02B

| References |
|------------|
| neicicici  |