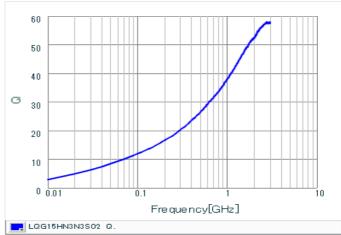

## Chart of characteristic data (The charts below may show another part number which shares its characteristics.)

Q-Frequency characteristics (Typ.)

Inductance-Frequency characteristics (Typ.)