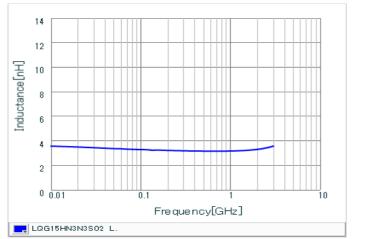

## Chart of characteristic data (The charts below may show another part number which shares its characteristics.)

Q-Frequency characteristics (Typ.)

Inductance-Frequency characteristics (Typ.)