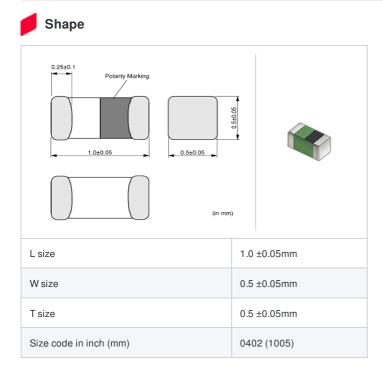

muRata Inductor Data Sheet

# LQG15HN3N3S02# "#" indicates a package specification code.



< List of part numbers with package codes >

LQG15HN3N3S02D , LQG15HN3N3S02J , LQG15HN3N3S02B



| References |
|------------|
|            |

| Packaging<br>code | Specifications      | Minimum quantity |
|-------------------|---------------------|------------------|
| D                 | φ180mm Paper taping | 10000            |
| J                 | ф330mm Paper taping | 50000            |
| В                 | Packing in bulk     | 1000             |

|         | /lass (Typ.) |
|---------|--------------|
| 1 piece | 0.001g       |

### Specifications

| Inductance                                                          | 3.3nH ±0.3nH |
|---------------------------------------------------------------------|--------------|
| Inductance test frequency                                           | 100MHz       |
| Rated current (Itemp) (Based on Temperature rise)                   | 8