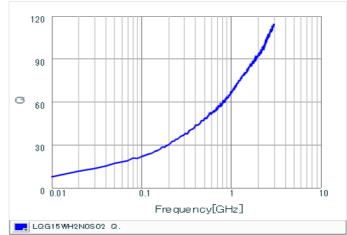

## Specifications

| Inductance                                                          | 2.0nH ±0.3nH |
|---------------------------------------------------------------------|--------------|
| Inductance test frequency                                           | 100MHz       |
| Rated current (Itemp) (Based on Temperature rise)                   | 1000mA       |
| Max. of DC resistance                                               | 0.05Ω        |
| Q (min.)                                                            | 23           |
| Q test frequency                                                    | 250MHz       |
| Self resonance frequency (min.)                                     | 8000MHz      |
| Operating temperature range (Self-temperature rise is not included) | -55∼125°C    |
| Series                                                              | LQG15WH_02   |

## Chart of characteristic data (The charts below may show another part number which shares its characteristics.)

Q-Frequency characteristics (Typ.)