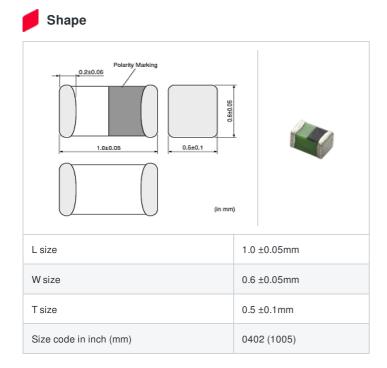

muRata Inductor Data Sheet

Power-train A AEC-0200 Cmax. RoHS REACH In Production

< List of part numbers with package codes >

LQG15WH2N0S02D , LQG15WH2N0S02J , LQG15WH2N0S02B

| References |
|------------|
| neicicici  |