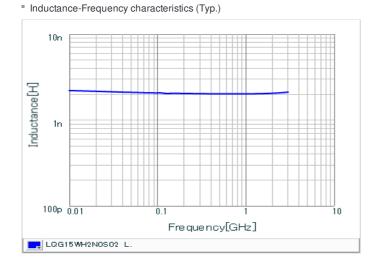

## Specifications

| Inductance                                                          | 2.0nH ±0.3nH |
|---------------------------------------------------------------------|--------------|
| Inductance test frequency                                           | 100MHz       |
| Rated current (Itemp) (Based on Temperature rise)                   | 1000mA       |
| Max. of DC resistance                                               | 0.05Ω        |
| Q (min.)                                                            | 23           |
| Q test frequency                                                    | 250MHz       |
| Self resonance frequency (min.)                                     | 8000MHz      |
| Operating temperature range (Self-temperature rise is not included) | -55∼125°C    |
| Series                                                              | LQG15WH_02   |

## Chart of characteristic data (The charts below may show another part number which shares its characteristics.)

Q-Frequency characteristics (Typ.)