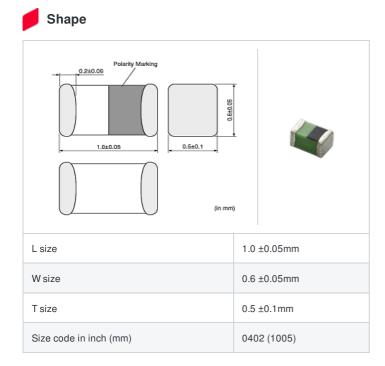

muRata Inductor Data Sheet



In Production Info-

< List of part numbers with package codes >

 $\mathsf{LQG15WZ8N2J02D}\ ,\ \mathsf{LQG15WZ8N2J02J}\ ,\ \mathsf{LQG15WZ8N2J02B}$ 



|   | References  |
|---|-------------|
| - | 11010101000 |

| Packaging<br>code | Specifications      | Minimum quantity |
|-------------------|---------------------|------------------|
| D                 | φ180mm Paper taping | 10000            |
| J                 | ф330mm Paper taping | 40000            |
| В                 | Packing in bulk     | 100              |

|   | Mass (Typ.) |        |
|---|-------------|--------|
| 1 | piece       | 0.001g |

## Specifications

| Inductance                                                          | 8.2nH ±5%  |
|---------------------------------------------------------------------|------------|
| Inductance test frequency                                           | 100MHz     |
| Rated current (Itemp) (Based on Temperature rise)