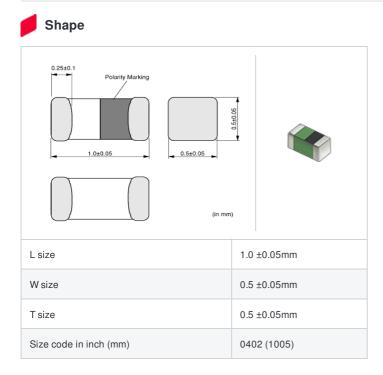

## Specifications

| Inductance                                                          | 2.0nH ±0.2nH |
|---------------------------------------------------------------------|--------------|
| Inductance test frequency                                           | 100MHz       |
| Rated current (Itemp) (Based on Temperature rise)                   | 900mA        |
| Max. of DC resistance                                               | 0.09Ω        |
| Q (min.)                                                            | 8            |
| Q test frequency                                                    | 100MHz       |
| Self resonance frequency (min.)                                     | 6000MHz      |
| Operating temperature range (Self-temperature rise is not included) | -55~125°C    |
| Series                                                              | LQG15HN_02   |