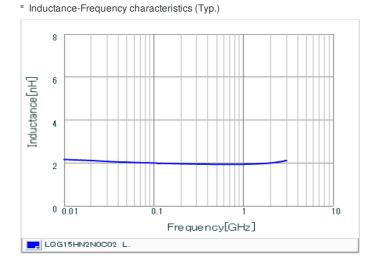

## Chart of characteristic data (The charts below may show another part number which shares its characteristics.)

Q-Frequency characteristics (Typ.)