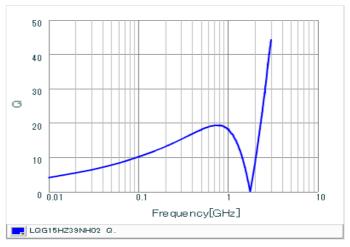

#### Chart of characteristic data (The charts below may show another part number which shares its characteristics.)

Inductance-Frequency characteristics (Typ.)

2 of 2

1. This datasheet is downloaded from the website of Murata Manufacturing Co., Ltd. Therefore, it's specifications are subject to change or our products in it may be discontinued without advance notice. Please check with our sales representatives or product engineers before ordering.