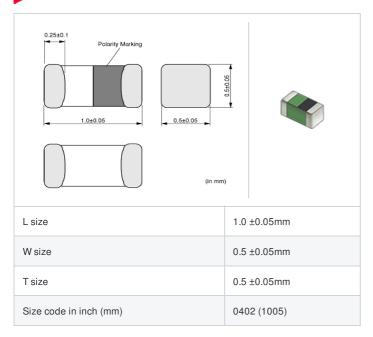

## Shape

## **Specifications**

| Inductance                                                          | 39nH ±3%   |
|---------------------------------------------------------------------|------------|
| Inductance test frequency                                           | 100MHz     |
| Rated current (Itemp) (Based on Temperature rise)                   | 300mA      |
| Max. of DC resistance                                               | 0.65Ω      |
| Q (min.)                                                            | 8          |
| Q test frequency                                                    | 100MHz     |
| Self resonance frequency (min.)                                     | 1200MHz    |
| Operating temperature range (Self-temperature rise is not included) | -55~125°C  |
| Series                                                              | LQG15HZ_02 |