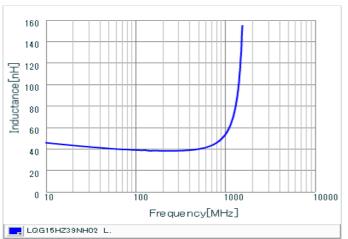

#### Chart of characteristic data (The charts below may show another part number which shares its characteristics.)

Inductance-Frequency characteristics (Typ.)

2 of 2

1. This datasheet is downloaded from the website of Murata Manufacturing Co., Ltd. Therefore, it's specifications are subject to change or our products in it may be discontinued without advance notice. Please check with our sales representatives or product engineers before ordering.