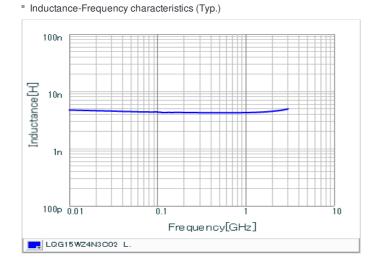

## Specifications

| Inductance                                                          | 4.3nH ±0.2nH |
|---------------------------------------------------------------------|--------------|
| Inductance test frequency                                           | 100MHz       |
| Rated current (Itemp) (Based on Temperature rise)                   | 800mA        |
| Max. of DC resistance                                               | 0.10Ω        |
| Q (min.)                                                            | 23           |
| Q test frequency                                                    | 250MHz       |
| Self resonance frequency (min.)                                     | 5000MHz      |
| Operating temperature range (Self-temperature rise is not included) | -55∼125°C    |
| Series                                                              | LQG15WZ_02   |

# Chart of characteristic data (The charts below may show another part number which shares its characteristics.)

Q-Frequency characteristics (Typ.)