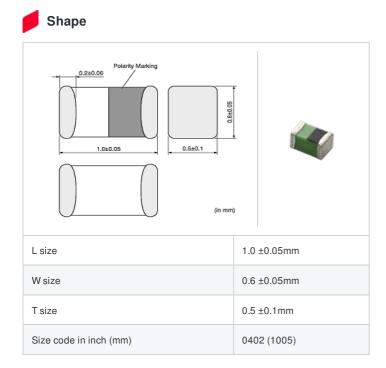

muRata Inductor Data Sheet

LQG15WZ4N3C02# "#" indicates a package specification code.

## Specifications

| Inductance                                                          | 4.3nH ±0.2nH |
|---------------------------------------------------------------------|--------------|
| Inductance test frequency                                           | 100MHz       |
| Rated current (Itemp) (Based on Temperature rise)                   | 800mA        |
| Max. of DC resistance                                               | 0.10Ω        |
| Q (min.)                                                            | 23           |
| Q test frequency                                                    | 250MHz       |
| Self resonance frequency (min.)                                     | 5000MHz      |
| Operating temperature range (Self-temperature rise is not included) | -55∼125°C    |
| Series                                                              | LQG15WZ_02   |