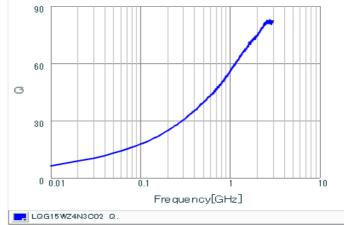

## Specifications

| Inductance                                                          | 4.3nH ±0.2nH |
|---------------------------------------------------------------------|--------------|
| Inductance test frequency                                           | 100MHz       |
| Rated current (Itemp) (Based on Temperature rise)                   | 800mA        |
| Max. of DC resistance                                               | 0.10Ω        |
| Q (min.)                                                            | 23           |
| Q test frequency                                                    | 250MHz       |
| Self resonance frequency (min.)                                     | 5000MHz      |
| Operating temperature range (Self-temperature rise is not included) | -55∼125°C    |
| Series                                                              | LQG15WZ_02   |

# Chart of characteristic data (The charts below may show another part number which shares its characteristics.)

Q-Frequency characteristics (Typ.)