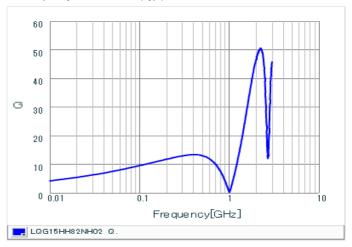

#### Chart of characteristic data (The charts below may show another part number which shares its characteristics.)

Inductance-Frequency characteristics (Typ.)

Q-Frequency characteristics (Typ.)

2 of 2

1. This datasheet is downloaded from the website of Murata Manufacturing Co., Ltd. Therefore, it's specifications are subject to change or our products in it may be discontinued without advance notice. Please check with our sales representatives or product engineers before ordering.