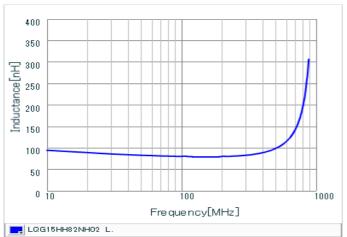

#### Chart of characteristic data (The charts below may show another part number which shares its characteristics.)

Inductance-Frequency characteristics (Typ.)

Q-Frequency characteristics (Typ.)

2 of 2

1. This datasheet is downloaded from the website of Murata Manufacturing Co., Ltd. Therefore, it's specifications are subject to change or our products in it may be discontinued without advance notice. Please check with our sales representatives or product engineers before ordering.