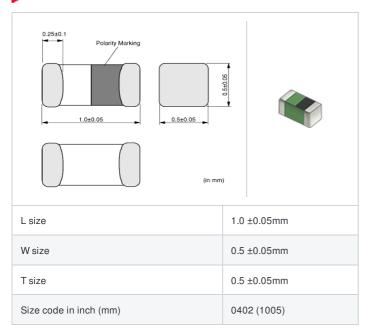

# LQG15HH82NH02# "#" indicates a package specification code.















< List of part numbers with package codes > LQG15HH82NH02D , LQG15HH82NH02J , LQG15HH82NH02B

### Shape



## References

| Packaging code | Specifications      | Minimum quantity |
|----------------|---------------------|------------------|
| D              | ф180mm Paper taping | 10000            |
| J              | ф330mm Paper taping | 50000            |
| В              | Packing in bulk     | 1000             |

| Mass (Typ.) |        |
|-------------|--------|
| 1 piece     | 0.001g |

### **Specifications**

| Inductance                                                          | 82nH ±3%   |
|---------------------------------------------------------------------|------------|
| Inductance test frequency                                           | 100MHz     |
| Rated current (Itemp) (Based on Temperature rise)                   | 200mA      |
| Max. of DC resistance