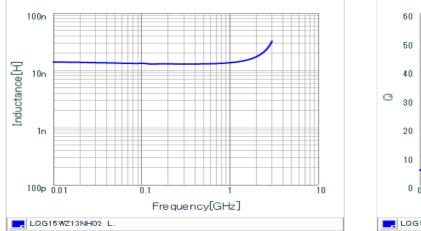

# Chart of characteristic data (The charts below may show another part number which shares its characteristics.)

Inductance-Frequency characteristics (Typ.)

Q-Frequency characteristics (Typ.)
60
60
60
60
60
60
60
60
60
60
60
60
60
60
60
60
60
60
60
60
60
60
60
60
60
60
60
60
60
60
60
60
60
60
60
60
60
60
60
60
60
60
60
60
60
60
60
60
60
60
60
60
60
60
60
60
60
60
60
60
60
60
60
60
60
60
60
60
60
60
60
60
60
60
60
60
60
60
60
60
60
60
60
60
60
60
60
60
60
60
60
60
60
60
60
60
60
60
60
60
60
60
60
60
60
60
60
60
60
60
60
60
60
60
60
60
60
60
60
60
60
60
60
60
6