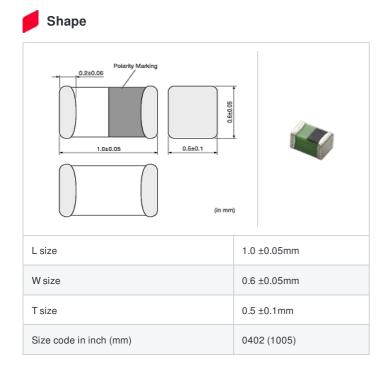

## Specifications

| Inductance                                                          | 13nH ±3%   |
|---------------------------------------------------------------------|------------|
| Inductance test frequency                                           | 100MHz     |
| Rated current (Itemp) (Based on Temperature rise)                   | 400mA      |
| Max. of DC resistance                                               | 0.26Ω      |
| Q (min.)                                                            | 23         |
| Q test frequency                                                    | 250MHz     |
| Self resonance frequency (min.)                                     | 2800MHz    |
| Operating temperature range (Self-temperature rise is not included) | -55∼125°C  |
| Series                                                              | LQG15WZ_02 |