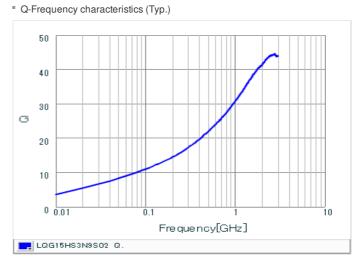

## Chart of characteristic data (The charts below may show another part number which shares its characteristics.)