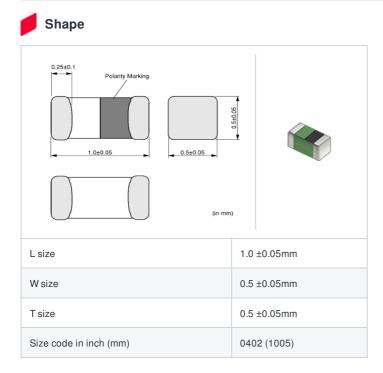

## Specifications

| Inductance                                                          | 3.9nH ±0.3nH |
|---------------------------------------------------------------------|--------------|
| Inductance test frequency                                           | 100MHz       |
| Rated current (Itemp) (Based on Temperature rise)                   | 750mA        |
| Max. of DC resistance                                               | 0.14Ω        |
| Q (min.)                                                            | 8            |
| Q test frequency                                                    | 100MHz       |
| Self resonance frequency (min.)                                     | 6000MHz      |
| Operating temperature range (Self-temperature rise is not included) | -55~125°C    |
| Series                                                              | LQG15HS_02   |