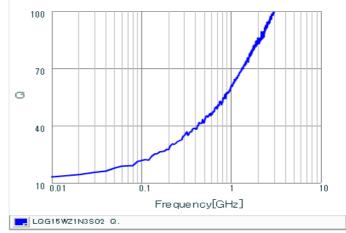

# Chart of characteristic data (The charts below may show another part number which shares its characteristics.)

Q-Frequency characteristics (Typ.)