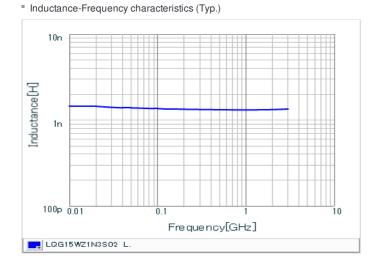

## Specifications

| Inductance                                                          | 1.3nH ±0.3nH |
|---------------------------------------------------------------------|--------------|
| Inductance test frequency                                           | 100MHz       |
| Rated current (Itemp) (Based on Temperature rise)                   | 1200mA       |
| Max. of DC resistance                                               | 0.03Ω        |
| Q (min.)                                                            | -            |
| Q test frequency                                                    | 250MHz       |
| Self resonance frequency (min.)                                     | 12000MHz     |
| Operating temperature range (Self-temperature rise is not included) | -55∼125°C    |
| Series                                                              | LQG15WZ_02   |