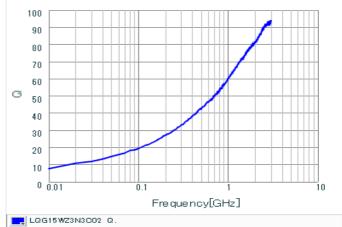

# Chart of characteristic data (The charts below may show another part number which shares its characteristics.)

Q-Frequency characteristics (Typ.)

Inductance-Frequency characteristics (Typ.)