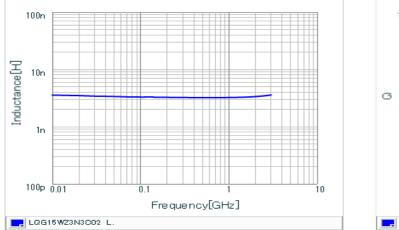

# Chart of characteristic data (The charts below may show another part number which shares its characteristics.)

Q-Frequency characteristics (Typ.)

Inductance-Frequency characteristics (Typ.)