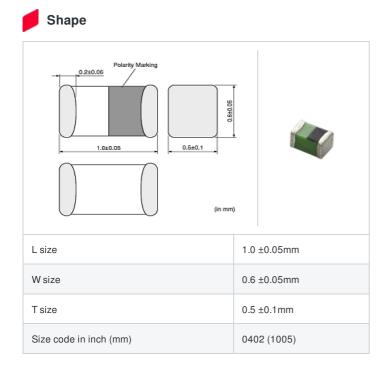

muRata Inductor Data Sheet

LQG15WZ3N3C02# "#" indicates a package specification code.