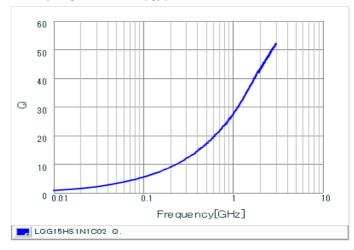

## Chart of characteristic data (The charts below may show another part number which shares its characteristics.)

Inductance-Frequency characteristics (Typ.)

Q-Frequency characteristics (Typ.)

2 of 2

1. This datasheet is downloaded from the website of Murata Manufacturing Co., Ltd. Therefore, it's specifications are subject to change or our products in it may be discontinued without advance notice. Please check with our sales representatives or product engineers before ordering.