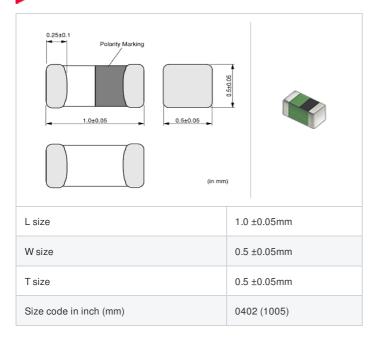

## Shape

| Packaging code | Specifications      | Minimum quantity |
|----------------|---------------------|------------------|
| D              | ф180mm Paper taping | 10000            |
| J              | ф330mm Paper taping | 50000            |
| В              | Packing in bulk     | 1000             |