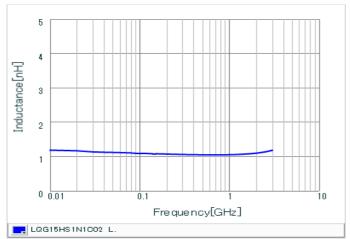

## Chart of characteristic data (The charts below may show another part number which shares its characteristics.)

Inductance-Frequency characteristics (Typ.)

Q-Frequency characteristics (Typ.)

2 of 2

1. This datasheet is downloaded from the website of Murata Manufacturing Co., Ltd. Therefore, it's specifications are subject to change or our products in it may be discontinued without advance notice. Please check with our sales representatives or product engineers before ordering.