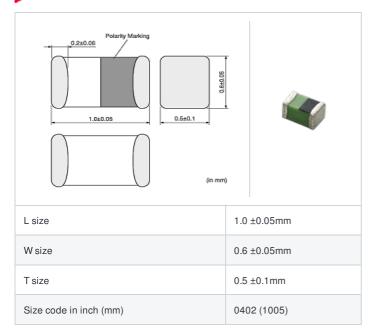

# LQG15WZ4N7S02# "#" indicates a package specification code.

















< List of part numbers with package codes > LQG15WZ4N7S02D , LQG15WZ4N7S02J , LQG15WZ4N7S02B

## Shape



# References

| Packaging code | Specifications      | Minimum quantity |
|----------------|---------------------|------------------|
| D              | ф180mm Paper taping | 10000            |
| J              | ф330mm Paper taping | 40000            |
| В              | Packing in bulk     | 100              |

| Mass (Typ.) |        |
|-------------|--------|
| 1 piece     | 0.001g |

## **Specifications**

| Inductance                                                          | 4.7nH ±0.3nH |
|---------------------------------------------------------------------|--------------|
| Inductance test frequency                                           | 100MHz       |
| Rated current (Itemp) (Based on Temperature rise)                   | 800mA        |
| Max. of DC resistance