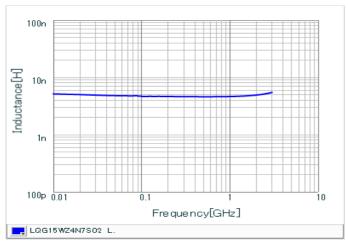

#### Chart of characteristic data (The charts below may show another part number which shares its characteristics.)

Inductance-Frequency characteristics (Typ.)

Q-Frequency characteristics (Typ.)

2 of 2

1. This datasheet is downloaded from the website of Murata Manufacturing Co., Ltd. Therefore, it's specifications are subject to change or our products in it may be discontinued without advance notice. Please check with our sales representatives or product engineers before ordering.