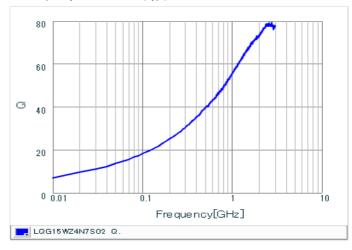

#### Chart of characteristic data (The charts below may show another part number which shares its characteristics.)

Inductance-Frequency characteristics (Typ.)

Q-Frequency characteristics (Typ.)

2 of 2

1. This datasheet is downloaded from the website of Murata Manufacturing Co., Ltd. Therefore, it's specifications are subject to change or our products in it may be discontinued without advance notice. Please check with our sales representatives or product engineers before ordering.