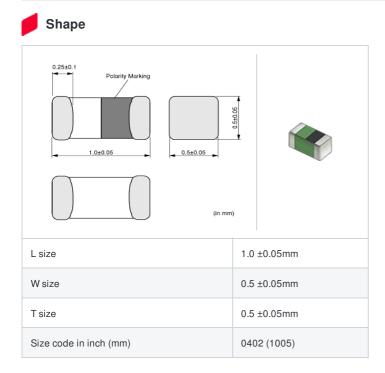

muRata Inductor Data Sheet



Power-train a Q200 Cmax RoHS REACH In Production

< List of part numbers with package codes >

LQG15HHR12H02D , LQG15HHR12H02J , LQG15HHR12H02B



| References |
|------------|

C

| Packaging<br>code | Specifications      | Minimum quantity |
|-------------------|---------------------|------------------|
| D                 | φ180mm Paper taping | 10000            |
| J                 | ф330mm Paper taping | 50000            |
| В                 | Packing in bulk     | 1000             |

|         | Mass (Typ.) |        |
|---------|-------------|--------|
| 1 piece |             | 0.001g |

## Specifications

| Inductance                                                          | 120nH ±3%  |
|---------------------------------------------------------------------|------------|
| Inductance test frequency                                           | 100MHz     |
| Rated current (Itemp) (Based on Temperature rise)