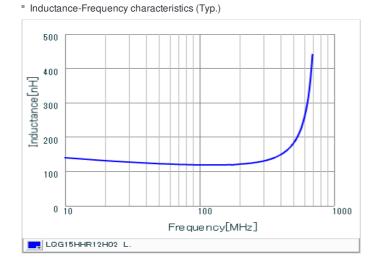

## Chart of characteristic data (The charts below may show another part number which shares its characteristics.)