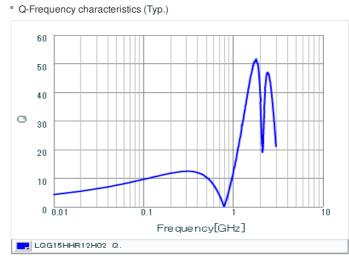

## Chart of characteristic data (The charts below may show another part number which shares its characteristics.)