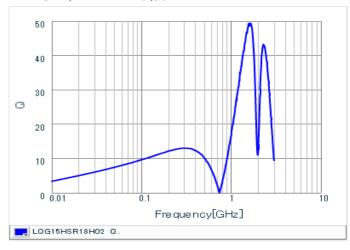

#### Chart of characteristic data (The charts below may show another part number which shares its characteristics.)

Inductance-Frequency characteristics (Typ.)

Q-Frequency characteristics (Typ.)

2 of 2

<sup>1.</sup> This datasheet is downloaded from the website of Murata Manufacturing Co., Ltd. Therefore, it's specifications are subject to change or our products in it may be discontinued without advance notice. Please check with our sales representatives or product engineers before ordering.