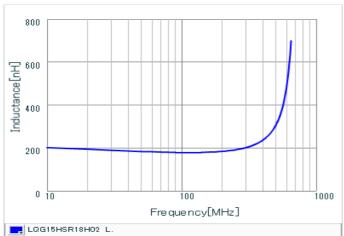

#### Chart of characteristic data (The charts below may show another part number which shares its characteristics.)

Inductance-Frequency characteristics (Typ.)

Q-Frequency characteristics (Typ.)

2 of 2

<sup>1.</sup> This datasheet is downloaded from the website of Murata Manufacturing Co., Ltd. Therefore, it's specifications are subject to change or our products in it may be discontinued without advance notice. Please check with our sales representatives or product engineers before ordering.