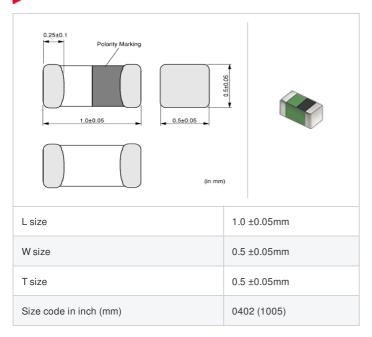

# LQG15HSR18H02# "#" indicates a package specification code.













< List of part numbers with package codes > LQG15HSR18H02D , LQG15HSR18H02J , LQG15HSR18H02B

## Shape



# References

| Packaging code | Specifications      | Minimum quantity |
|----------------|---------------------|------------------|
| D              | ф180mm Paper taping | 10000            |
| J              | ф330mm Paper taping | 50000            |
| В              | Packing in bulk     | 1000             |

| Mass (Typ.) |        |
|-------------|--------|
| 1 piece     | 0.001g |

## **Specifications**

| Inductance                                                          | 180nH ±3%  |
|---------------------------------------------------------------------|------------|
| Inductance test frequency                                           | 100MHz     |
| Rated current (Itemp) (Based on Temperature rise)                   | 150mA      |
| Max. of DC resistance