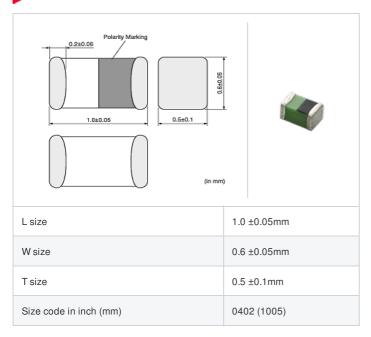

# LQG15WH3N6S02# "#" indicates a package specification code.

















< List of part numbers with package codes >

LQG15WH3N6S02D , LQG15WH3N6S02J , LQG15WH3N6S02B

### Shape



## References

| Packaging code | Specifications      | Minimum quantity |
|----------------|---------------------|------------------|
| D              | ф180mm Paper taping | 10000            |
| J              | ф330mm Paper taping | 40000            |
| В              | Packing in bulk     | 100              |

| Mass (Typ.) |        |
|-------------|--------|
| 1 piece     | 0.001g |

### **Specifications**

| Inductance                                                          | 3.6nH ±0.3nH |
|---------------------------------------------------------------------|--------------|
| Inductance test frequency                                           | 100MHz       |
| Rated current (Itemp) (Based on Temperature rise)                   | 900mA        |
| Max. of DC resistance