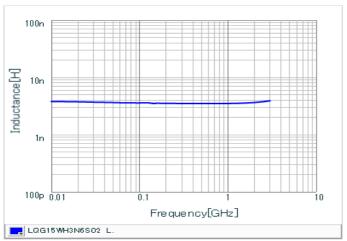

#### Chart of characteristic data (The charts below may show another part number which shares its characteristics.)

Inductance-Frequency characteristics (Typ.)

Q-Frequency characteristics (Typ.)

2 of 2

1. This datasheet is downloaded from the website of Murata Manufacturing Co., Ltd. Therefore, it's specifications are subject to change or our products in it may be discontinued without advance notice. Please check with our sales representatives or product engineers before ordering.