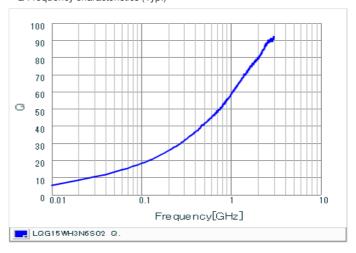

#### Chart of characteristic data (The charts below may show another part number which shares its characteristics.)

Inductance-Frequency characteristics (Typ.)

Q-Frequency characteristics (Typ.)

2 of 2

1. This datasheet is downloaded from the website of Murata Manufacturing Co., Ltd. Therefore, it's specifications are subject to change or our products in it may be discontinued without advance notice. Please check with our sales representatives or product engineers before ordering.