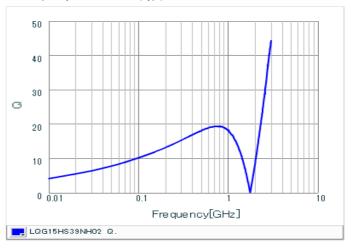

#### Chart of characteristic data (The charts below may show another part number which shares its characteristics.)

Inductance-Frequency characteristics (Typ.)

2 of 2

1. This datasheet is downloaded from the website of Murata Manufacturing Co., Ltd. Therefore, it's specifications are subject to change or our products in it may be discontinued without advance notice. Please check with our sales representatives or product engineers before ordering.