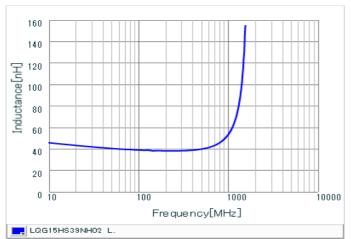

#### Chart of characteristic data (The charts below may show another part number which shares its characteristics.)

Inductance-Frequency characteristics (Typ.)

2 of 2

1. This datasheet is downloaded from the website of Murata Manufacturing Co., Ltd. Therefore, it's specifications are subject to change or our products in it may be discontinued without advance notice. Please check with our sales representatives or product engineers before ordering.