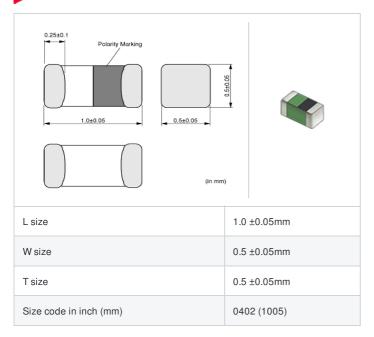

## Shape

## **Specifications**

| Inductance                                                          | 39nH ±3%   |
|---------------------------------------------------------------------|------------|
| Inductance test frequency                                           | 100MHz     |
| Rated current (Itemp) (Based on Temperature rise)                   | 300mA      |
| Max. of DC resistance                                               | 0.65Ω      |
| Q (min.)                                                            | 8          |
| Q test frequency                                                    | 100MHz     |
| Self resonance frequency (min.)                                     | 1200MHz    |
| Operating temperature range (Self-temperature rise is not included) | -55∼125°C  |
| Series                                                              | LQG15HS_02 |