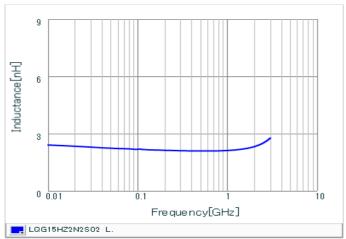

#### Chart of characteristic data (The charts below may show another part number which shares its characteristics.)

Inductance-Frequency characteristics (Typ.)

Q-Frequency characteristics (Typ.)

2 of 2

<sup>1.</sup> This datasheet is downloaded from the website of Murata Manufacturing Co., Ltd. Therefore, it's specifications are subject to change or our products in it may be discontinued without advance notice. Please check with our sales representatives or product engineers before ordering.