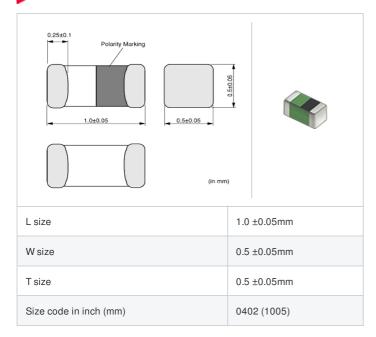

### Shape

### **Specifications**

| Inductance                                                          | 2.2nH ±0.3nH |
|---------------------------------------------------------------------|--------------|
| Inductance test frequency                                           | 100MHz       |
| Rated current (Itemp) (Based on Temperature rise)                   | 900mA        |
| Max. of DC resistance                                               | 0.09Ω        |
| Q (min.)                                                            | 8            |
| Q test frequency                                                    | 100MHz       |
| Self resonance frequency (min.)                                     | 6000MHz      |
| Operating temperature range (Self-temperature rise is not included) | -55~125°C    |
| Series                                                              | LQG15HZ_02   |