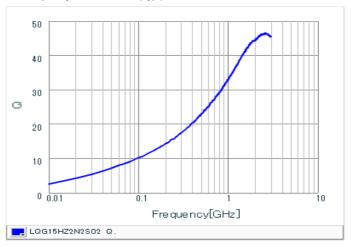

#### Chart of characteristic data (The charts below may show another part number which shares its characteristics.)

Inductance-Frequency characteristics (Typ.)

Q-Frequency characteristics (Typ.)

2 of 2

<sup>1.</sup> This datasheet is downloaded from the website of Murata Manufacturing Co., Ltd. Therefore, it's specifications are subject to change or our products in it may be discontinued without advance notice. Please check with our sales representatives or product engineers before ordering.