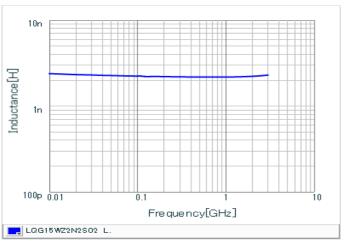

#### Chart of characteristic data (The charts below may show another part number which shares its characteristics.)

Inductance-Frequency characteristics (Typ.)

Q-Frequency characteristics (Typ.)

2 of 2

1. This datasheet is downloaded from the website of Murata Manufacturing Co., Ltd. Therefore, it's specifications are subject to change or our products in it may be discontinued without advance notice. Please check with our sales representatives or product engineers before ordering.