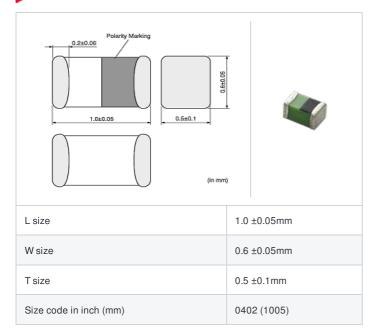

# LQG15WZ2N2S02# "#" indicates a package specification code.

















< List of part numbers with package codes > LQG15WZ2N2S02D , LQG15WZ2N2S02J , LQG15WZ2N2S02B

## Shape



# References

| Packaging code | Specifications      | Minimum quantity |
|----------------|---------------------|------------------|
| D              | ф180mm Paper taping | 10000            |
| J              | ф330mm Paper taping | 40000            |
| В              | Packing in bulk     | 100              |

|         | Mass (Typ.) |        |
|---------|-------------|--------|
| 1 piece |             | 0.001g |

## **Specifications**

| Inductance                                                          | 2.2nH ±0.3nH |
|---------------------------------------------------------------------|--------------|
| Inductance test frequency                                           | 100MHz       |
| Rated current (Itemp) (Based on Temperature rise)                   | 1000mA       |
| Max.