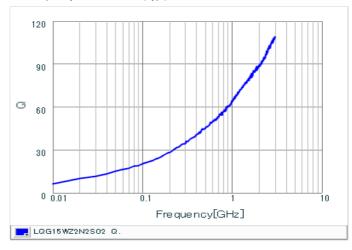

#### Chart of characteristic data (The charts below may show another part number which shares its characteristics.)

Inductance-Frequency characteristics (Typ.)

Q-Frequency characteristics (Typ.)

2 of 2

1. This datasheet is downloaded from the website of Murata Manufacturing Co., Ltd. Therefore, it's specifications are subject to change or our products in it may be discontinued without advance notice. Please check with our sales representatives or product engineers before ordering.