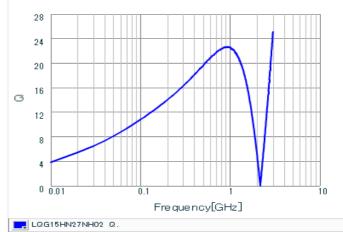

## Chart of characteristic data (The charts below may show another part number which shares its characteristics.)

Q-Frequency characteristics (Typ.)

Inductance-Frequency characteristics (Typ.)