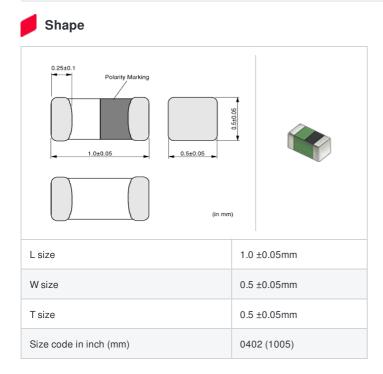

muRata Inductor Data Sheet

< List of part numbers with package codes >

LQG15HN27NH02D , LQG15HN27NH02J , LQG15HN27NH02B

| References |  | References |
|------------|--|------------|
|------------|--|------------|