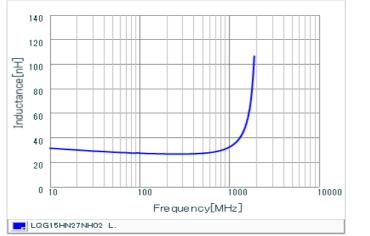

## Chart of characteristic data (The charts below may show another part number which shares its characteristics.)

Q-Frequency characteristics (Typ.)

Inductance-Frequency characteristics (Typ.)