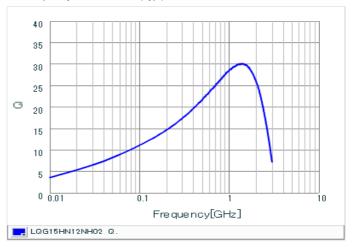

## Chart of characteristic data (The charts below may show another part number which shares its characteristics.)

Inductance-Frequency characteristics (Typ.)

Q-Frequency characteristics (Typ.)

2 of 2

1. This datasheet is downloaded from the website of Murata Manufacturing Co., Ltd. Therefore, it's specifications are subject to change or our products in it may be discontinued without advance notice. Please check with our sales representatives or product engineers before ordering.