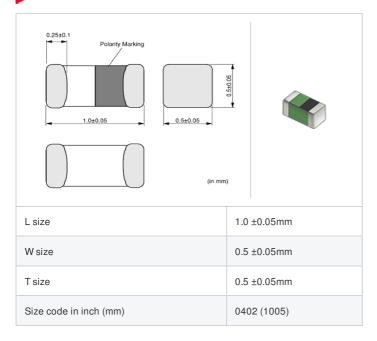

## Shape

| Packaging code | Specifications      | Minimum quantity |
|----------------|---------------------|------------------|
| D              | ф180mm Paper taping | 10000            |
| J              | ф330mm Paper taping | 50000            |
| В              | Packing in bulk     | 1000             |

| Mass (Typ.) |        |
|-------------|--------|
| 1 piece     | 0.001g |

## **Specifications**

| Inductance                                                          | 12nH ±3%   |
|---------------------------------------------------------------------|------------|
| Inductance test frequency                                           | 100MHz     |
| Rated current (Itemp) (Based on Temperature rise)                   | 400mA      |
| Max. of DC resistance                                               | 0.4Ω       |
| Q (min.)                                                            | 8          |
| Q test frequency                                                    | 100MHz     |
| Self resonance frequency (min.)                                     | 2800MHz    |
| Operating temperature range (Self-temperature rise is not included) | -55∼125°C  |
| Series                                                              | LQG15HN_02 |