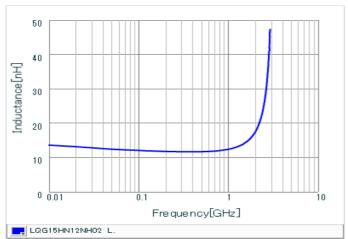

## Chart of characteristic data (The charts below may show another part number which shares its characteristics.)

Inductance-Frequency characteristics (Typ.)

Q-Frequency characteristics (Typ.)

2 of 2

1. This datasheet is downloaded from the website of Murata Manufacturing Co., Ltd. Therefore, it's specifications are subject to change or our products in it may be discontinued without advance notice. Please check with our sales representatives or product engineers before ordering.