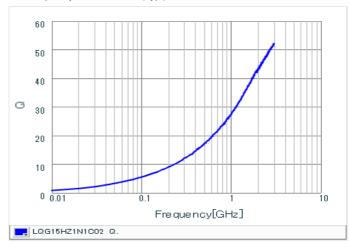

## Chart of characteristic data (The charts below may show another part number which shares its characteristics.)

Inductance-Frequency characteristics (Typ.)

Q-Frequency characteristics (Typ.)

2 of 2

<sup>1.</sup> This datasheet is downloaded from the website of Murata Manufacturing Co., Ltd. Therefore, it's specifications are subject to change or our products in it may be discontinued without advance notice. Please check with our sales representatives or product engineers before ordering.