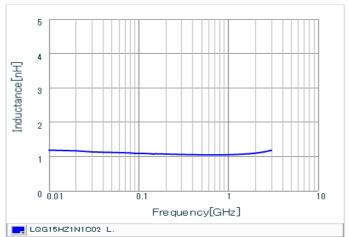

## Chart of characteristic data (The charts below may show another part number which shares its characteristics.)

Inductance-Frequency characteristics (Typ.)

Q-Frequency characteristics (Typ.)

2 of 2

<sup>1.</sup> This datasheet is downloaded from the website of Murata Manufacturing Co., Ltd. Therefore, it's specifications are subject to change or our products in it may be discontinued without advance notice. Please check with our sales representatives or product engineers before ordering.