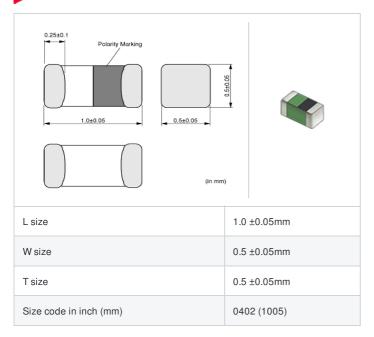

## Shape

| Packaging code | Specifications      | Minimum quantity |
|----------------|---------------------|------------------|
| D              | ф180mm Paper taping | 10000            |
| J              | ф330mm Paper taping | 50000            |
| В              | Packing in bulk     | 1000             |

## **Specifications**

| Inductance                                                          | 1.1nH ±0.2nH |
|---------------------------------------------------------------------|--------------|
| Inductance test frequency                                           | 100MHz       |
| Rated current (Itemp) (Based on Temperature rise)                   | 1000mA       |
| Max. of DC resistance                                               | 0.07Ω        |
| Q (min.)                                                            | 8            |
| Q test frequency                                                    | 100MHz       |
| Self resonance frequency (min.)                                     | 6000MHz      |
| Operating temperature range (Self-temperature rise is not included) | -55~125°C    |
| Series                                                              | LQG15HZ_02   |