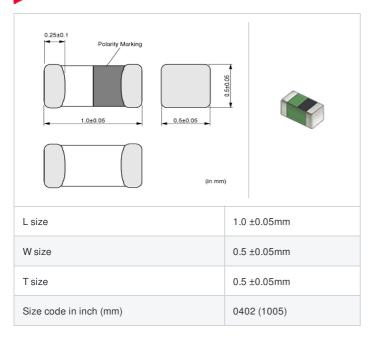

## Shape

| Packaging code | Specifications      | Minimum quantity |
|----------------|---------------------|------------------|
| D              | ф180mm Paper taping | 10000            |
| J              | ф330mm Paper taping | 50000            |
| В              | Packing in bulk     | 1000             |

## **Specifications**

| Inductance                                                          | 2.2nH ±0.2nH |
|---------------------------------------------------------------------|--------------|
| Inductance test frequency                                           | 100MHz       |
| Rated current (Itemp) (Based on Temperature rise)                   | 900mA        |
| Max. of DC resistance                                               | 0.09Ω        |
| Q (min.)                                                            | 8            |
| Q test frequency                                                    | 100MHz       |
| Self resonance frequency (min.)                                     | 6000MHz      |
| Operating temperature range (Self-temperature rise is not included) | -55~125°C    |
| Series                                                              | LQG15HN_02   |