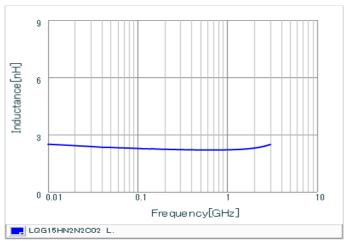

## Chart of characteristic data (The charts below may show another part number which shares its characteristics.)

Inductance-Frequency characteristics (Typ.)

Q-Frequency characteristics (Typ.)

2 of 2

1. This datasheet is downloaded from the website of Murata Manufacturing Co., Ltd. Therefore, it's specifications are subject to change or our products in it may be discontinued without advance notice. Please check with our sales representatives or product engineers before ordering.