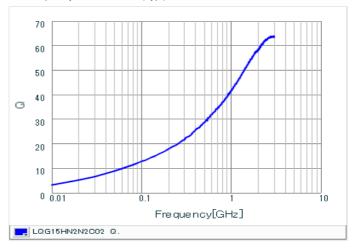

## Chart of characteristic data (The charts below may show another part number which shares its characteristics.)

Inductance-Frequency characteristics (Typ.)

Q-Frequency characteristics (Typ.)

2 of 2

1. This datasheet is downloaded from the website of Murata Manufacturing Co., Ltd. Therefore, it's specifications are subject to change or our products in it may be discontinued without advance notice. Please check with our sales representatives or product engineers before ordering.