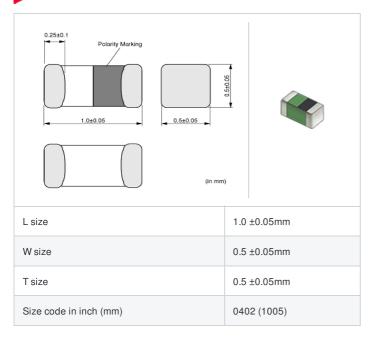

# LQG15HS8N2J02# "#" indicates a package specification code.













< List of part numbers with package codes > LQG15HS8N2J02D , LQG15HS8N2J02J , LQG15HS8N2J02B

## Shape



# References

| Packaging code | Specifications      | Minimum quantity |
|----------------|---------------------|------------------|
| D              | ф180mm Paper taping | 10000            |
| J              | ф330mm Paper taping | 50000            |
| В              | Packing in bulk     | 1000             |

|         | Mass (Typ.) |        |
|---------|-------------|--------|
| 1 piece |             | 0.001g |

## **Specifications**

| Inductance                                                          | 8.2nH ±5%  |
|---------------------------------------------------------------------|------------|
| Inductance test frequency                                           | 100MHz     |
| Rated current (Itemp) (Based on Temperature rise)                   | 550mA      |
| Max. of DC r