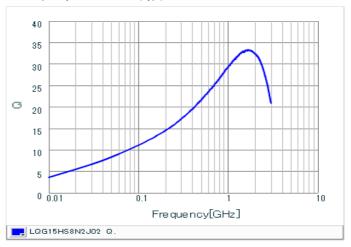

#### Chart of characteristic data (The charts below may show another part number which shares its characteristics.)

Inductance-Frequency characteristics (Typ.)

Q-Frequency characteristics (Typ.)

2 of 2

1. This datasheet is downloaded from the website of Murata Manufacturing Co., Ltd. Therefore, it's specifications are subject to change or our products in it may be discontinued without advance notice. Please check with our sales representatives or product engineers before ordering.