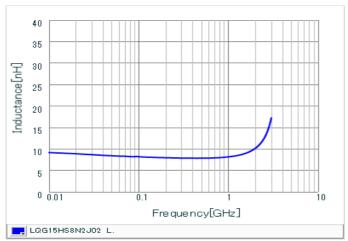

#### Chart of characteristic data (The charts below may show another part number which shares its characteristics.)

Inductance-Frequency characteristics (Typ.)

Q-Frequency characteristics (Typ.)

2 of 2

1. This datasheet is downloaded from the website of Murata Manufacturing Co., Ltd. Therefore, it's specifications are subject to change or our products in it may be discontinued without advance notice. Please check with our sales representatives or product engineers before ordering.