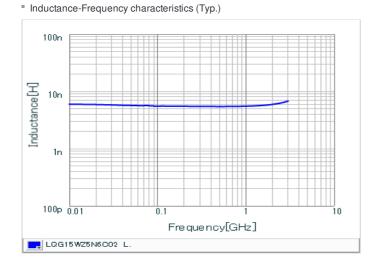

## **Specifications**

| Inductance                                                          | 5.6nH ±0.2nH |
|---------------------------------------------------------------------|--------------|
| Inductance test frequency                                           | 100MHz       |
| Rated current (Itemp) (Based on Temperature rise)                   | 800mA        |
| Max. of DC resistance                                               | 0.13Ω        |
| Q (min.)                                                            | 23           |
| Q test frequency                                                    | 250MHz       |
| Self resonance frequency (min.)                                     | 4500MHz      |
| Operating temperature range (Self-temperature rise is not included) | -55∼125°C    |
| Series                                                              | LQG15WZ_02   |

# Chart of characteristic data (The charts below may show another part number which shares its characteristics.)

Q-Frequency characteristics (Typ.)