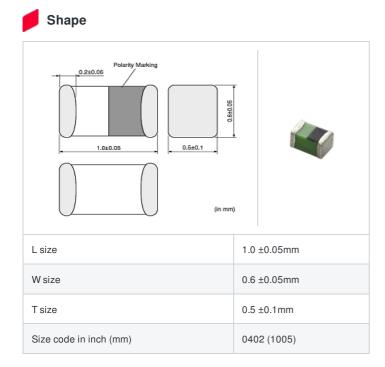

muRata Inductor Data Sheet

LQG15WZ5N6C02# "#" indicates a package specification code.