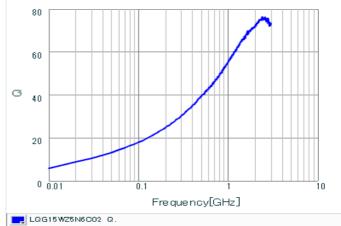

## **Specifications**

| Inductance                                                          | 5.6nH ±0.2nH |
|---------------------------------------------------------------------|--------------|
| Inductance test frequency                                           | 100MHz       |
| Rated current (Itemp) (Based on Temperature rise)                   | 800mA        |
| Max. of DC resistance                                               | 0.13Ω        |
| Q (min.)                                                            | 23           |
| Q test frequency                                                    | 250MHz       |
| Self resonance frequency (min.)                                     | 4500MHz      |
| Operating temperature range (Self-temperature rise is not included) | -55∼125°C    |
| Series                                                              | LQG15WZ_02   |

# Chart of characteristic data (The charts below may show another part number which shares its characteristics.)

Q-Frequency characteristics (Typ.)