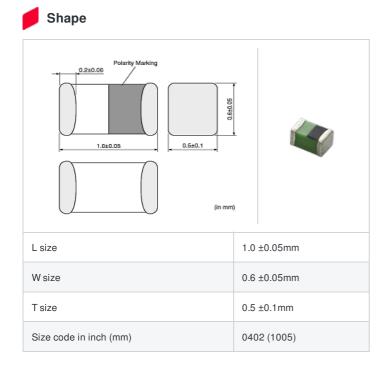

muRata Inductor Data Sheet

Info-RoHS REACH In Production

< List of part numbers with package codes >

LQG15WZ4N3S02D , LQG15WZ4N3S02J , LQG15WZ4N3S02B

|   | References  |
|---|-------------|
| - | 11010101000 |