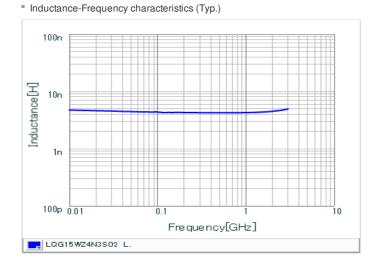

## Specifications

| Inductance                                                          | 4.3nH ±0.3nH |
|---------------------------------------------------------------------|--------------|
| Inductance test frequency                                           | 100MHz       |
| Rated current (Itemp) (Based on Temperature rise)                   | 800mA        |
| Max. of DC resistance                                               | 0.10Ω        |
| Q (min.)                                                            | 23           |
| Q test frequency                                                    | 250MHz       |
| Self resonance frequency (min.)                                     | 5000MHz      |
| Operating temperature range (Self-temperature rise is not included) | -55~125°C    |
| Series                                                              | LQG15WZ_02   |

## Chart of characteristic data (The charts below may show another part number which shares its characteristics.)

Q-Frequency characteristics (Typ.)