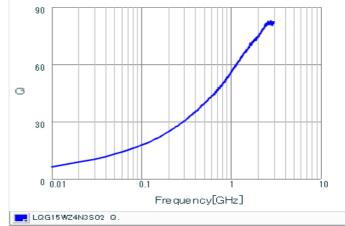

## Specifications

| Inductance                                                          | 4.3nH ±0.3nH |
|---------------------------------------------------------------------|--------------|
| Inductance test frequency                                           | 100MHz       |
| Rated current (Itemp) (Based on Temperature rise)                   | 800mA        |
| Max. of DC resistance                                               | 0.10Ω        |
| Q (min.)                                                            | 23           |
| Q test frequency                                                    | 250MHz       |
| Self resonance frequency (min.)                                     | 5000MHz      |
| Operating temperature range (Self-temperature rise is not included) | -55~125°C    |
| Series                                                              | LQG15WZ_02   |

## Chart of characteristic data (The charts below may show another part number which shares its characteristics.)

Q-Frequency characteristics (Typ.)