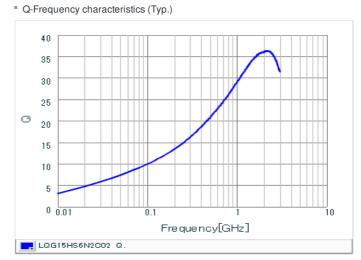

# Chart of characteristic data (The charts below may show another part number which shares its characteristics.)