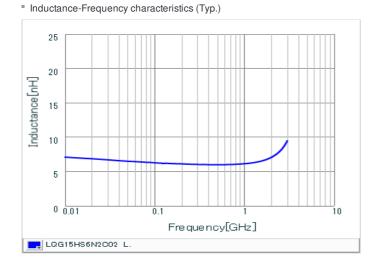

# Chart of characteristic data (The charts below may show another part number which shares its characteristics.)