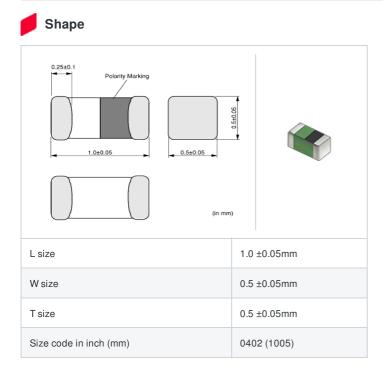

muRata Inductor Data Sheet

LQG15HS6N2C02# "#" indicates a package specification code.

< List of part numbers with package codes >

LQG15HS6N2C02D , LQG15HS6N2C02J , LQG15HS6N2C02B

|   | References  |
|---|-------------|
| - | 11010101000 |