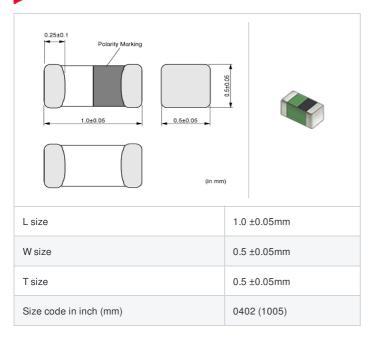

# LQG15HH5N1S02# "#" indicates a package specification code.















< List of part numbers with package codes > LQG15HH5N1S02D , LQG15HH5N1S02J , LQG15HH5N1S02B

## Shape



# References

| Packaging code | Specifications      | Minimum quantity |
|----------------|---------------------|------------------|
| D              | ф180mm Paper taping | 10000            |
| J              | ф330mm Paper taping | 50000            |
| В              | Packing in bulk     | 1000             |

| Mas     | s (Typ.) |
|---------|----------|
| 1 piece | 0.001g   |

## **Specifications**

| Inductance                                                          | 5.1nH ±0.3nH |
|---------------------------------------------------------------------|--------------|
| Inductance test frequency                                           | 100MHz       |
| Rated current (Itemp) (Based on Temperature rise)                   | 650mA        |
| Max. of DC resistance