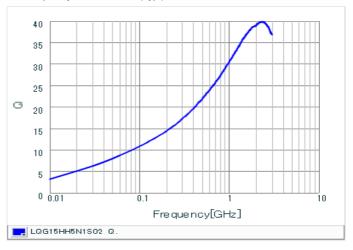

#### Chart of characteristic data (The charts below may show another part number which shares its characteristics.)

Inductance-Frequency characteristics (Typ.)

Q-Frequency characteristics (Typ.)

2 of 2

<sup>1.</sup> This datasheet is downloaded from the website of Murata Manufacturing Co., Ltd. Therefore, it's specifications are subject to change or our products in it may be discontinued without advance notice. Please check with our sales representatives or product engineers before ordering.