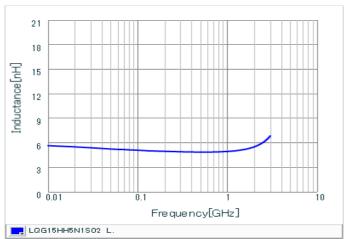

#### Chart of characteristic data (The charts below may show another part number which shares its characteristics.)

Inductance-Frequency characteristics (Typ.)

Q-Frequency characteristics (Typ.)

2 of 2

<sup>1.</sup> This datasheet is downloaded from the website of Murata Manufacturing Co., Ltd. Therefore, it's specifications are subject to change or our products in it may be discontinued without advance notice. Please check with our sales representatives or product engineers before ordering.