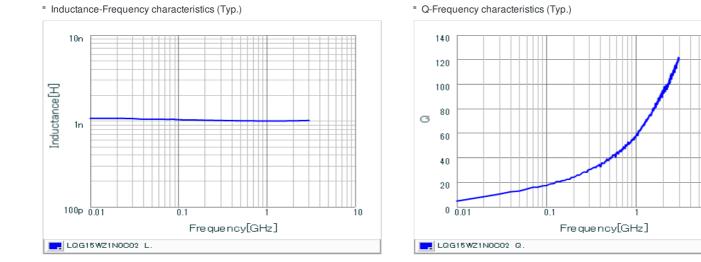

# Chart of characteristic data (The charts below may show another part number which shares its characteristics.)

## Specifications

| Inductance                                                          | 1.0nH ±0.2nH |
|---------------------------------------------------------------------|--------------|
| Inductance test frequency                                           | 100MHz       |
| Rated current (Itemp) (Based on Temperature rise)                   | 1200mA       |
| Max. of DC resistance                                               | 0.03Ω        |
| Q (min.)                                                            | -            |
| Q test frequency                                                    | 250MHz       |
| Self resonance frequency (min.)                                     | 15000MHz     |
| Operating temperature range (Self-temperature rise is not included) | -55∼125°C    |
| Series                                                              | LQG15WZ_02   |