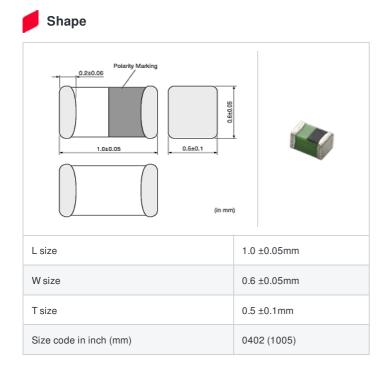

muRata Inductor Data Sheet

LQG15WZ1N0C02# "#" indicates a package specification code.