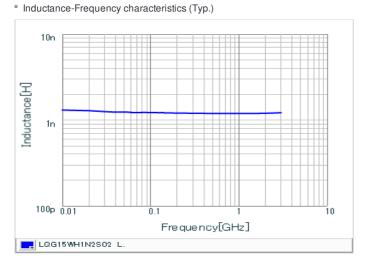

## Chart of characteristic data (The charts below may show another part number which shares its characteristics.)

## Specifications

| Inductance                                                          | 1.2nH ±0.3nH |
|---------------------------------------------------------------------|--------------|
| Inductance test frequency                                           | 100MHz       |
| Rated current (Itemp) (Based on Temperature rise)                   | 1200mA       |
| Max. of DC resistance                                               | 0.03Ω        |
| Q (min.)                                                            | -            |
| Q test frequency                                                    | 250MHz       |
| Self resonance frequency (min.)                                     | 13000MHz     |
| Operating temperature range (Self-temperature rise is not included) | -55~125°C    |
| Series                                                              | LQG15WH_02   |