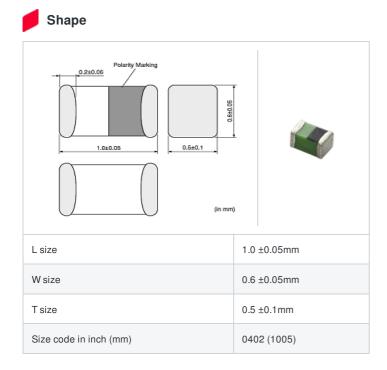

muRata Inductor Data Sheet

Power-train a Q200 Cmax. RoHS REACH In Production

< List of part numbers with package codes >

LQG15WH1N2S02D , LQG15WH1N2S02J , LQG15WH1N2S02B

|   | References  |
|---|-------------|
| - | 11010101000 |

## Specifications

| Inductance                                                          | 1.2nH ±0.3nH |
|---------------------------------------------------------------------|--------------|
| Inductance test frequency                                           | 100MHz       |
| Rated current (Itemp) (Based on Temperature rise)                   | 1200mA       |
| Max. of DC resistance                                               | 0.03Ω        |
| Q (min.)                                                            | -            |
| Q test frequency                                                    | 250MHz       |
| Self resonance frequency (min.)                                     | 13000MHz     |
| Operating temperature range (Self-temperature rise is not included) | -55~125°C    |
| Series                                                              | LQG15WH_02   |