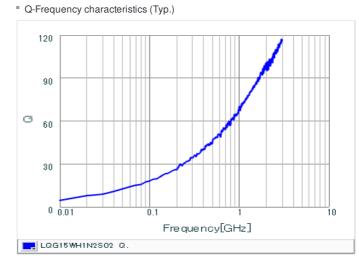

## Chart of characteristic data (The charts below may show another part number which shares its characteristics.)

## Specifications

| Inductance                                                          | 1.2nH ±0.3nH |
|---------------------------------------------------------------------|--------------|
| Inductance test frequency                                           | 100MHz       |
| Rated current (Itemp) (Based on Temperature rise)                   | 1200mA       |
| Max. of DC resistance                                               | 0.03Ω        |
| Q (min.)                                                            | -            |
| Q test frequency                                                    | 250MHz       |
| Self resonance frequency (min.)                                     | 13000MHz     |
| Operating temperature range (Self-temperature rise is not included) | -55~125°C    |
| Series                                                              | LQG15WH_02   |