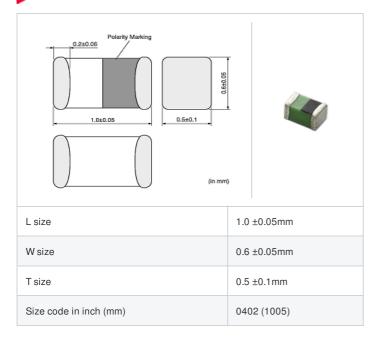

## LQG15WH15NJ02# "#" indicates a package specification code.

< List of part numbers with package codes > LQG15WH15NJ02D , LQG15WH15NJ02J , LQG15WH15NJ02B

## Shape

| Packaging code | Specifications      | Minimum quantity |
|----------------|---------------------|------------------|
| D              | ф180mm Paper taping | 10000            |
| J              | ф330mm Paper taping | 40000            |
| В              | Packing in bulk     | 100              |