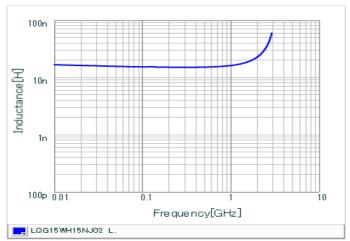

## Chart of characteristic data (The charts below may show another part number which shares its characteristics.)

Inductance-Frequency characteristics (Typ.)

Q-Frequency characteristics (Typ.)

2 of 2

1. This datasheet is downloaded from the website of Murata Manufacturing Co., Ltd. Therefore, it's specifications are subject to change or our products in it may be discontinued without advance notice. Please check with our sales representatives or product engineers before ordering.