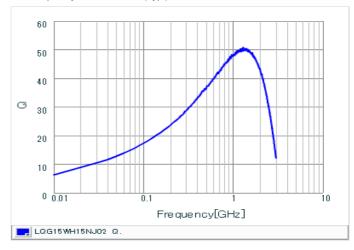

## Chart of characteristic data (The charts below may show another part number which shares its characteristics.)

Inductance-Frequency characteristics (Typ.)

Q-Frequency characteristics (Typ.)

2 of 2

1. This datasheet is downloaded from the website of Murata Manufacturing Co., Ltd. Therefore, it's specifications are subject to change or our products in it may be discontinued without advance notice. Please check with our sales representatives or product engineers before ordering.